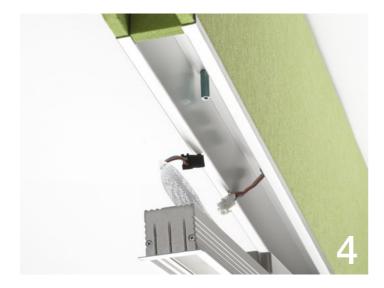

#### ISLAND LED strip replacement

- Remove the opaline / 2. Unscrew
   Disconnect / 4. Replace LED strip
   Connect