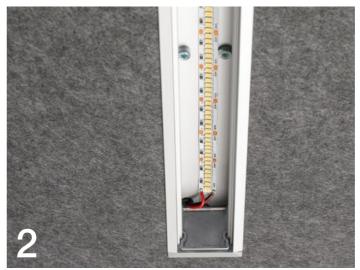

#### ISLAND LED strip replacement

- Remove the opaline / 2. Unscrew
   Disconnect / 4. Replace LED strip
   Connect