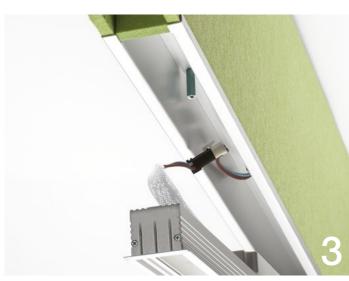

#### ISLAND LED strip replacement

- Remove the opaline / 2. Unscrew
   Disconnect / 4. Replace LED strip
   Connect