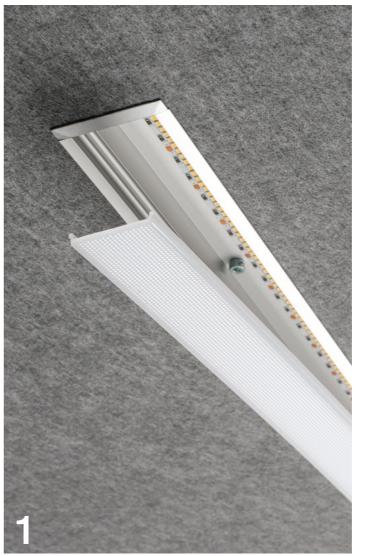

#### ISLAND LED strip replacement

- Remove the opaline / 2. Unscrew
   Disconnect / 4. Replace LED strip
   Connect

#### BAFFLE

LED strip replacement

- Remove the opaline / 2. Unscrew
   Remove LED strip / 4. Disconnect
   Replace LED strip / 6. Connect