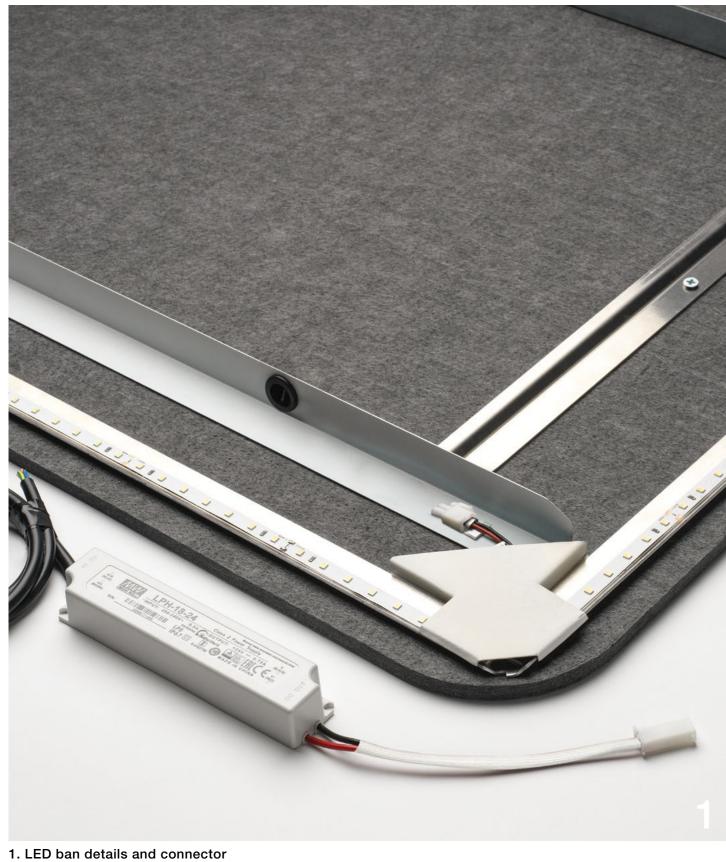

#### ISLAND LED strip replacement

- Remove the opaline / 2. Unscrew
   Disconnect / 4. Replace LED strip
   Connect

#### BAFFLE

LED strip replacement

- Remove the opaline / 2. Unscrew
   Remove LED strip / 4. Disconnect
   Replace LED strip / 6. Connect