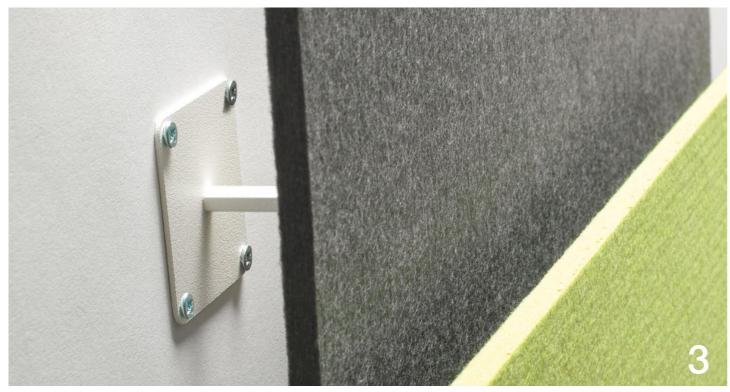

#### PANEL INSTALLATION DETAILS

- Wall mounting on aluminium rail
   Ceiling mounting on cables
   Concept: white tiebacks