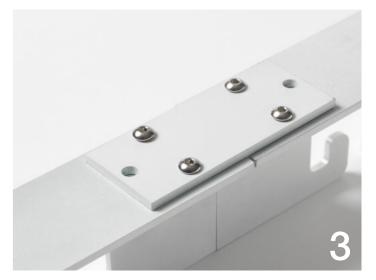

#### LOUVRE FINISHES

- White metal rail finish
   Connecting piece for 2 polycarbonate louvres
   Connecting piece for 2 white metal louvres
   Clear polycarbonate rail finish