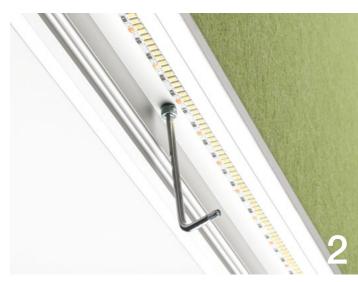

#### ISLAND LED strip replacement

- Remove the opaline / 2. Unscrew
   Disconnect / 4. Replace LED strip
   Connect