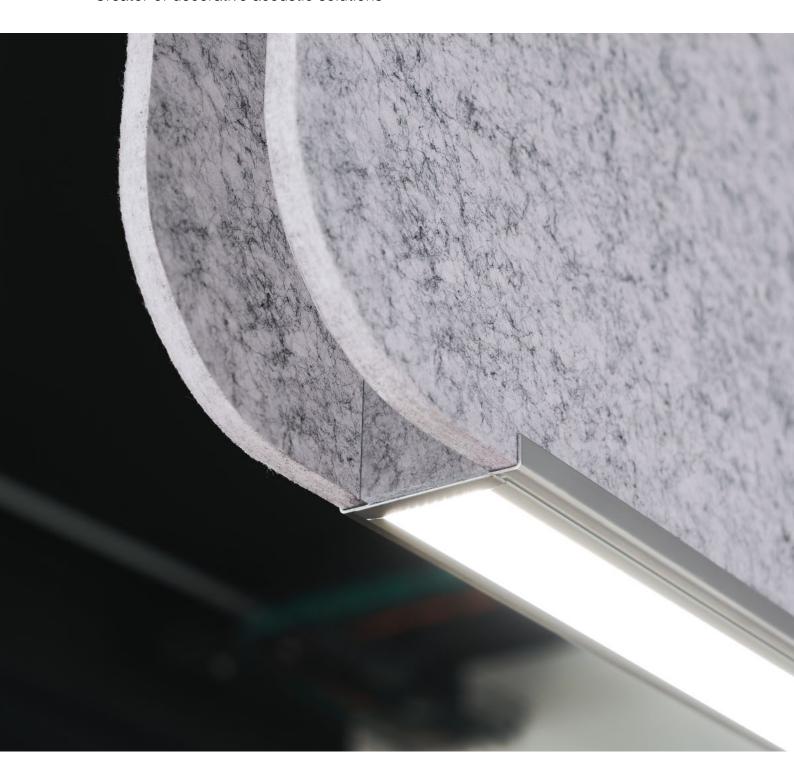

# texdecor

Creator of decorative acoustic solutions





### SlimPanel

Technical information : mounting and electrical installation

#### PANEL INSTALLATION DETAILS







- Wall mounting on aluminium rail
   Ceiling mounting on cables
   Concept: white tiebacks





#### LOUVRE FINISHES









- White metal rail finish
   Connecting piece for 2 polycarbonate louvres
   Connecting piece for 2 white metal louvres
   Clear polycarbonate rail finish

#### BACKLIGHTING DETAIL







#### ISLAND LED strip replacement











- Remove the opaline / 2. Unscrew
   Disconnect / 4. Replace LED strip
   Connect

#### BAFFLE

LED strip replacement













- Remove the opaline / 2. Unscrew
   Remove LED strip / 4. Disconnect
   Replace LED strip / 6. Connect





## texdecor

Publication: January 2021
Texdecor, 2 rue d'Hem, 59780 Willems
Tel: