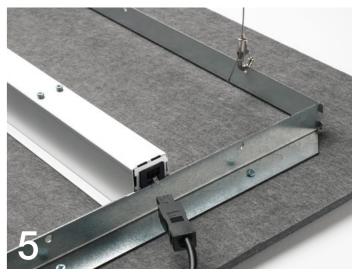

#### PANEL INSTALLATION DETAILS

- Wall mounting on aluminium rail
   Ceiling mounting on cables
   Concept: white tiebacks