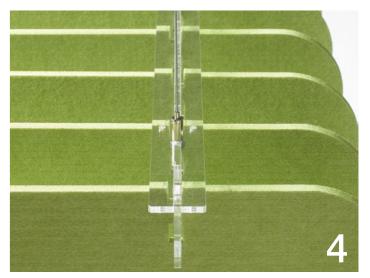

# texdecor

Creator of decorative acoustic solutions





### SlimPanel

Technical information : mounting and electrical installation

#### PANEL INSTALLATION DETAILS







- Wall mounting on aluminium rail
   Ceiling mounting on cables
   Concept: white tiebacks





#### LOUVRE FINISHES









- White metal rail finish
   Connecting piece for 2 polycarbonate louvres
   Connecting piece for 2 white metal louvres
   Clear polycarbonate rail finish

#### BACKLIGHTING DETAIL







#### ISLAND LED strip replacement











- Remove the opaline / 2. Unscrew
   Disconnect / 4. Replace LED strip
   Connect

#### BAFFLE

LED strip replacement













- Remove the opaline / 2. Unscrew
   Remove LED strip / 4. Disconnect
   Replace LED strip / 6. Connect





## texdecor

Publication: January 2021
Texdecor, 2 rue d'Hem, 59780 Willems
Tel: + 33 (0)3 20 61 75 41 - Fax: + 33 (0)3 20 61 75 66
www.texdecor.com