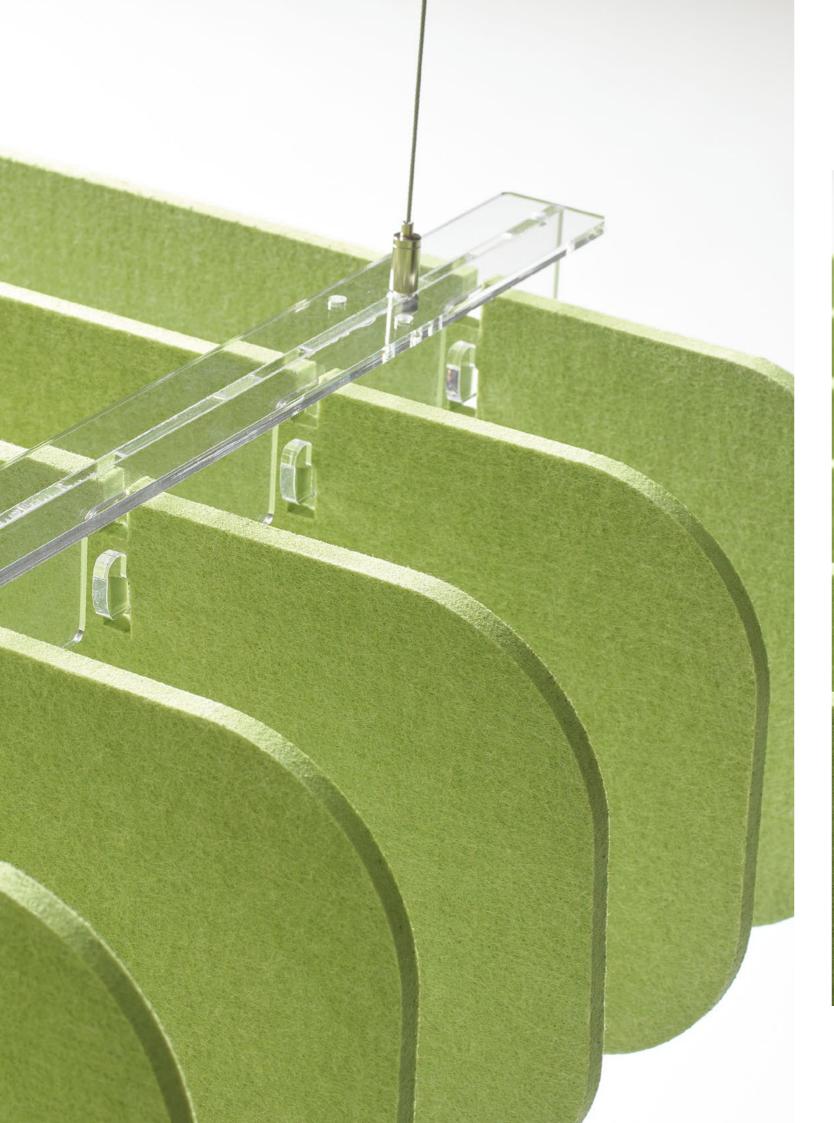

#### PANEL INSTALLATION DETAILS

- Wall mounting on aluminium rail
   Ceiling mounting on cables
   Concept: white tiebacks