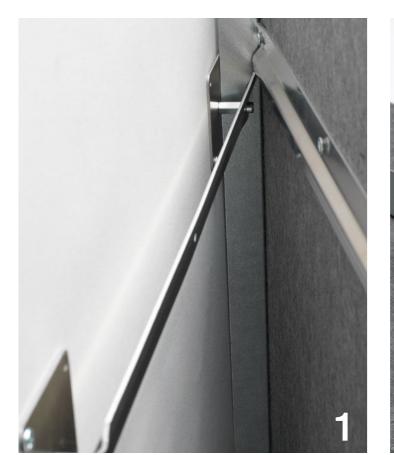

#### PANEL INSTALLATION DETAILS

- Wall mounting on aluminium rail
   Ceiling mounting on cables
   Concept: white tiebacks