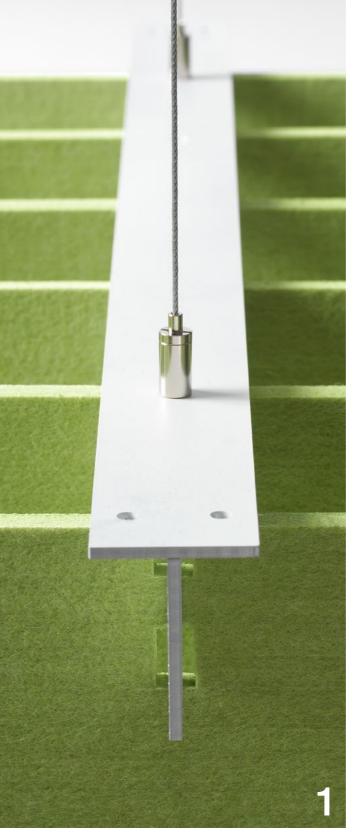

#### PANEL INSTALLATION DETAILS

- Wall mounting on aluminium rail
   Ceiling mounting on cables
   Concept: white tiebacks