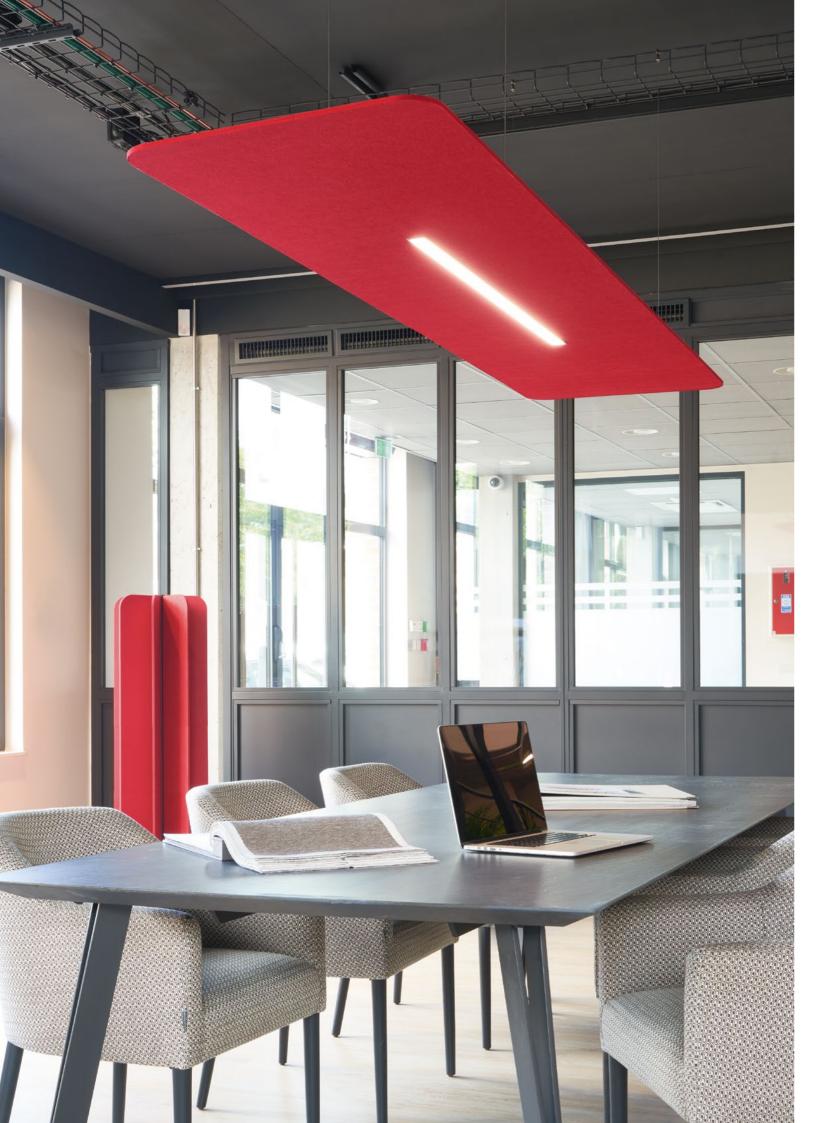

#### PANEL INSTALLATION DETAILS

- Wall mounting on aluminium rail
   Ceiling mounting on cables
   Concept: white tiebacks

#### BACKLIGHTING DETAIL