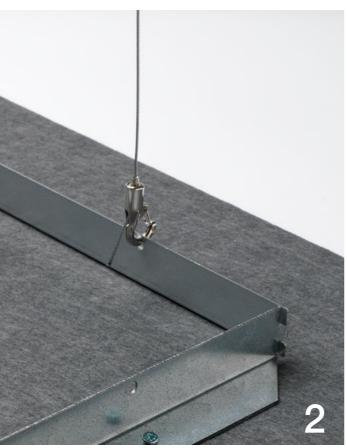

#### PANEL INSTALLATION DETAILS

- Wall mounting on aluminium rail
   Ceiling mounting on cables
   Concept: white tiebacks