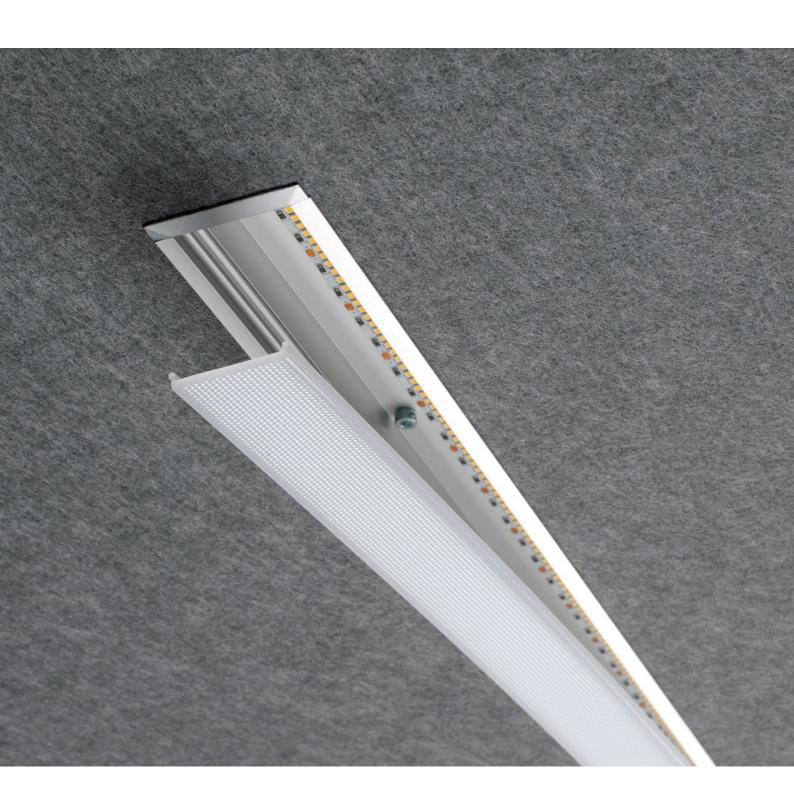

# texdecor

Creator of decorative acoustic solutions





### SlimPanel

Technical information : mounting and electrical installation

#### PANEL INSTALLATION DETAILS







- Wall mounting on aluminium rail
   Ceiling mounting on cables
   Concept: white tiebacks





#### LOUVRE FINISHES









- White metal rail finish
   Connecting piece for 2 polycarbonate louvres
   Connecting piece for 2 white metal louvres
   Clear polycarbonate rail finish

#### BACKLIGHTING DETAIL







#### ISLAND LED strip replacement











- Remove the opaline / 2. Unscrew
   Disconnect / 4. Replace LED strip
   Connect

#### BAFFLE

LED strip replacement













- Remove the opaline / 2. Unscrew
   Remove LED strip / 4. Disconnect
   Replace LED strip / 6. Connect





## texdecor

Publication: January 2021
Texdecor, 2 rue d'Hem, 59780 Willems
Tel: + 33 (0)3 20 61 75 41 - Fax: + 33 (0)3 20 61 75 66
www.texdecor.com