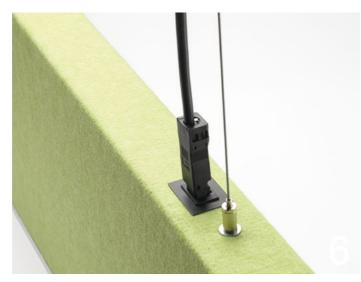

#### PANEL INSTALLATION DETAILS

- Wall mounting on aluminium rail
   Ceiling mounting on cables
   Concept: white tiebacks