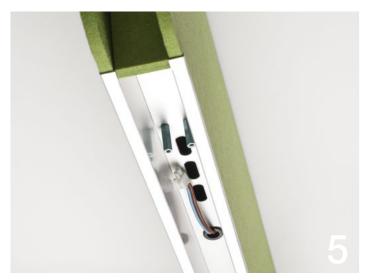

#### ISLAND LED strip replacement

- Remove the opaline / 2. Unscrew
   Disconnect / 4. Replace LED strip
   Connect