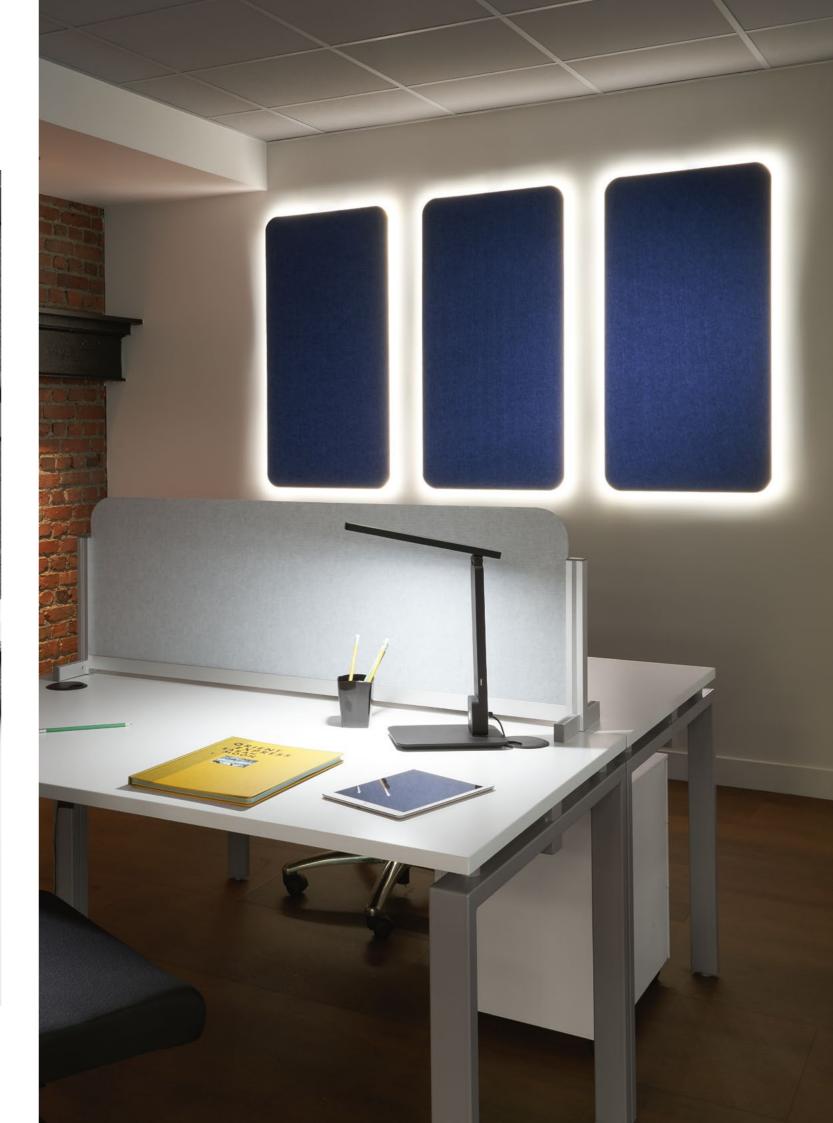

#### PANEL INSTALLATION DETAILS

- Wall mounting on aluminium rail
   Ceiling mounting on cables
   Concept: white tiebacks

#### LOUVRE FINISHES

- White metal rail finish
   Connecting piece for 2 polycarbonate louvres
   Connecting piece for 2 white metal louvres
   Clear polycarbonate rail finish