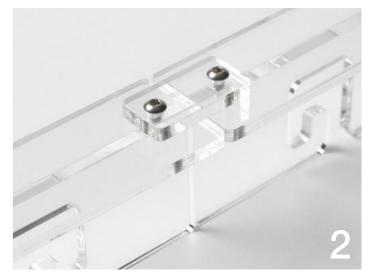

#### LOUVRE FINISHES

- White metal rail finish
   Connecting piece for 2 polycarbonate louvres
   Connecting piece for 2 white metal louvres
   Clear polycarbonate rail finish