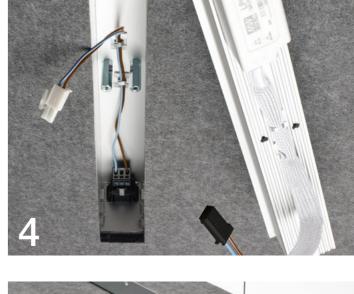

#### BAFFLE

LED strip replacement

- Remove the opaline / 2. Unscrew
   Remove LED strip / 4. Disconnect
   Replace LED strip / 6. Connect