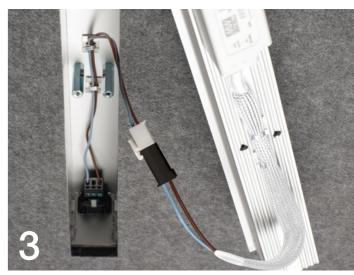

#### ISLAND LED strip replacement

- Remove the opaline / 2. Unscrew
   Disconnect / 4. Replace LED strip
   Connect

#### BAFFLE

LED strip replacement

- Remove the opaline / 2. Unscrew
   Remove LED strip / 4. Disconnect
   Replace LED strip / 6. Connect