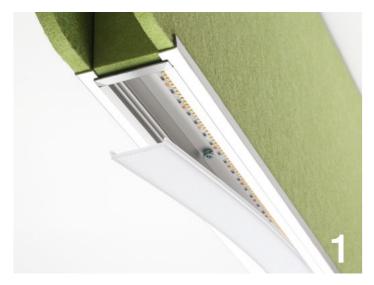

# texdecor

Creator of decorative acoustic solutions





### SlimPanel

Technical information : mounting and electrical installation

#### PANEL INSTALLATION DETAILS







- Wall mounting on aluminium rail
   Ceiling mounting on cables
   Concept: white tiebacks





#### LOUVRE FINISHES









- White metal rail finish
   Connecting piece for 2 polycarbonate louvres
   Connecting piece for 2 white metal louvres
   Clear polycarbonate rail finish

#### BACKLIGHTING DETAIL







#### ISLAND LED strip replacement











- Remove the opaline / 2. Unscrew
   Disconnect / 4. Replace LED strip
   Connect

#### BAFFLE

LED strip replacement













- Remove the opaline / 2. Unscrew
   Remove LED strip / 4. Disconnect
   Replace LED strip / 6. Connect





## texdecor

Publication: January 2021
Texdecor, 2 rue d'Hem, 59780 Willems
Tel: + 33 (0)3 20 61 75 41 - Fax: + 33 (0)3 20 61 75 66
www.texdecor.com