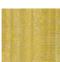

#### Vinacoustic Urban

Urban reflects the tone-on-tone nuances of a raw concrete wall as well as the effect of vertical framing. This design exhibits a raw, minimalist and designer style. It is available in a palette of 5 tones that capture the original shades of concrete.

9054 25 02

Micro-perforated vinyl on felt-lined acoustic backing Width: 130 cm ± 2 cm Easy to look after and hygienic Acoustic comfort: aw 0.25 - NRC 0.25