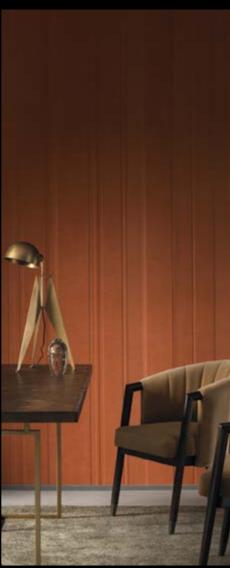

# Signature Wood Orme

The hardness of elm makes it an ideal wood to work with, comparable to oak. It has a homogenous veneer in 8 easy to live with shades.

Printed jersey fabric on acoustic foam backing Width: 140 cm  $\pm$  2 cm