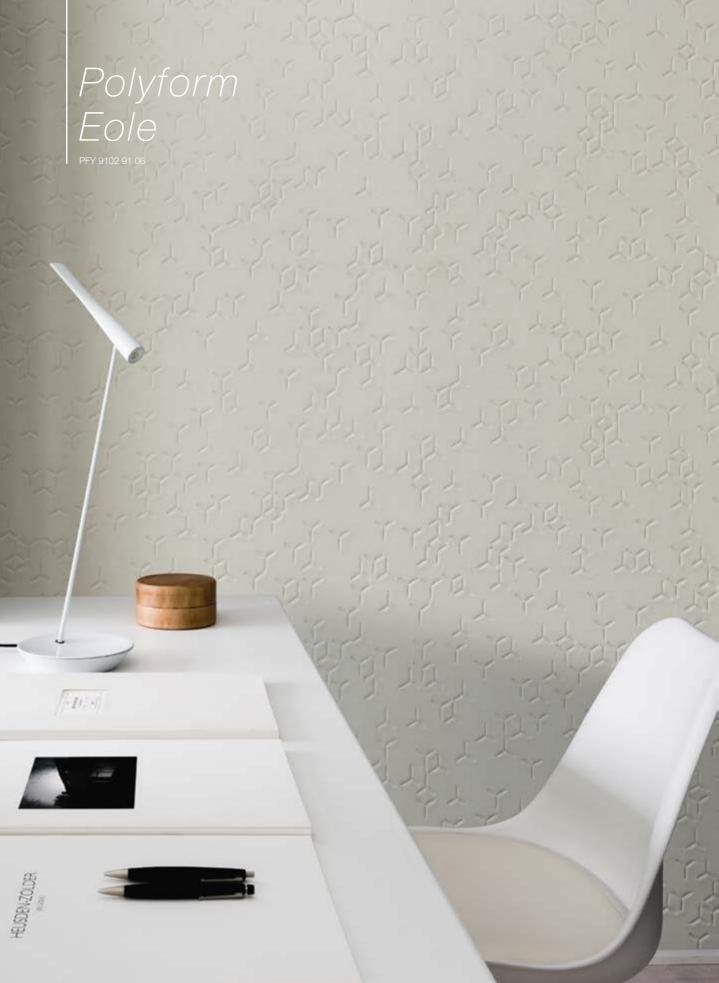

#### Polyform Eole

Under the combined effect of compression and heat, our soft and thick composite covering takes shape, creating a 3D design. With its poetic, minimalist allover, EOLE fits wall surfaces with a subtle decor

Micro-perforated vinyl
on felt-lined acoustic backing
Width: 125 cm ± 2 cm
Easy to look after and hygienic
Acoustic comfort: aw 0.25 - NRC 0.25