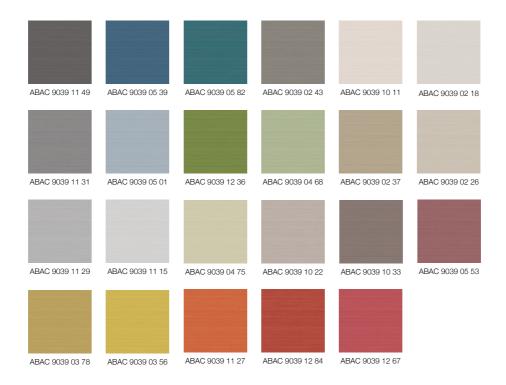

#### Vinacoustic Abaca

This wallcovering is inspired by the Indonesian vegetal fibre known for its strength, which has many uses including bulk bags, fishing nets or artisanal products such as bags, rugs, clothes and furniture.

The pigmentation of the fibres when woven give the textile a subtly mixed shading, creating horizontal patterns similar to wild silk.