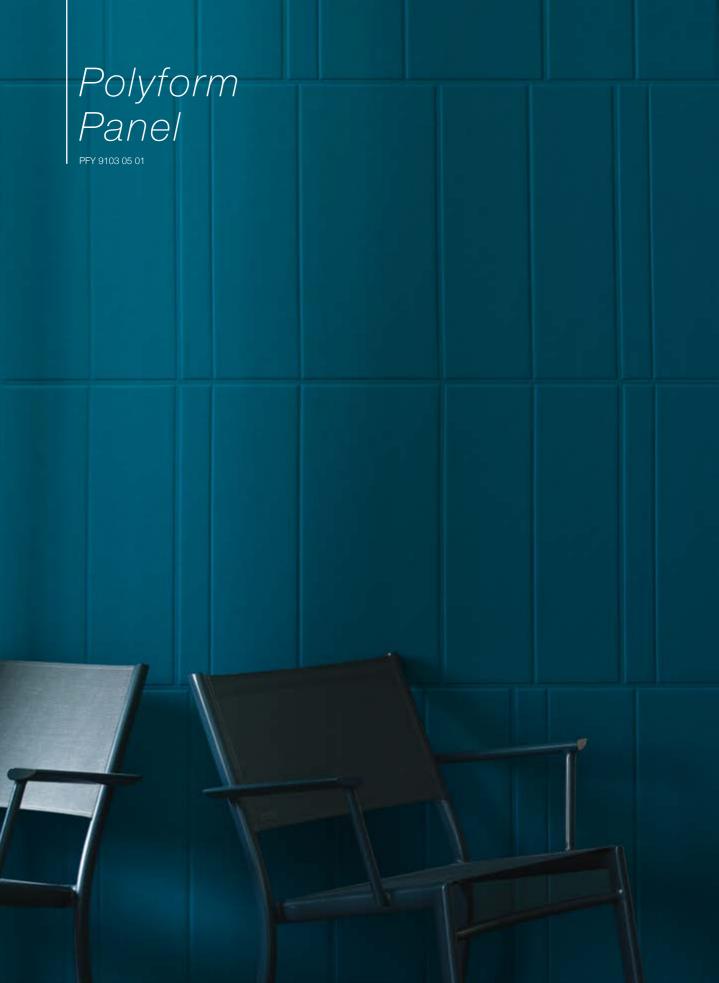

#### Polyform Panel

This moulding process reinvents wall surfaces to bring out shapes and patterns which were exclusive to furnishings, until now. Designed to look like panels, PANEL adds graphics and structure to any environment. The various combinations show the opulence side of this XXL pattern. Adding caharacter and view volume

Micro-perforated vinyl
on felt-lined acoustic backing
Width: 125 cm ± 2 cm
Easy to look after and hygienic
Acoustic comfort: aw 0.25 - NRC 0.25

9054 25 02