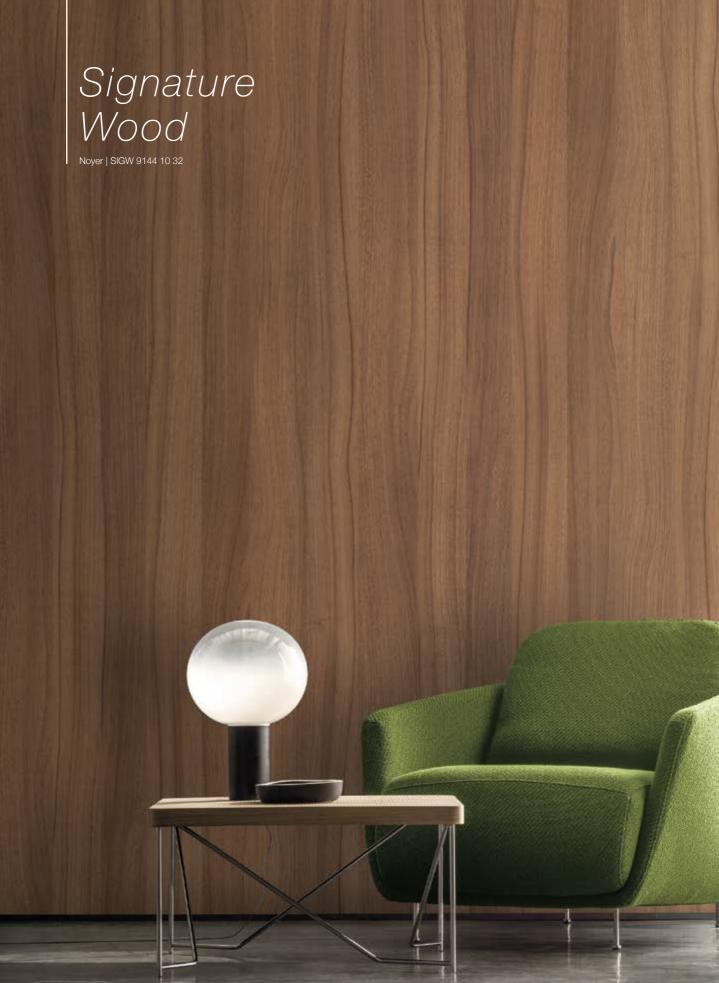

# Signature Wood Noyer

Extremely popular with cabinet-makers, walnut has been used since the Renaissance period for top-quality furniture and furnishings. Its undulating markings vary from light brown to dark brown with black veins.

Printed jersey fabric on acoustic foam backing Width: 140 cm ± 2 cm