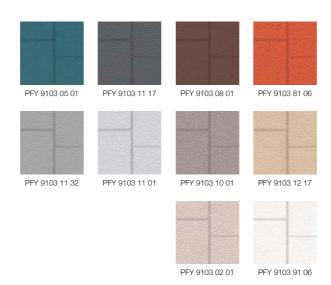

#### Polyform Panel

This moulding process reinvents wall surfaces to bring out shapes and patterns which were exclusive to furnishings, until now. Designed to look like panels, PANEL adds graphics and structure to any environment. The various combinations show the opulence side of this XXL pattern. Adding caharacter and view volume

Micro-perforated vinyl
on felt-lined acoustic backing
Width: 125 cm ± 2 cm
Easy to look after and hygienic
Acoustic comfort: aw 0.25 - NRC 0.25

9054 25 02