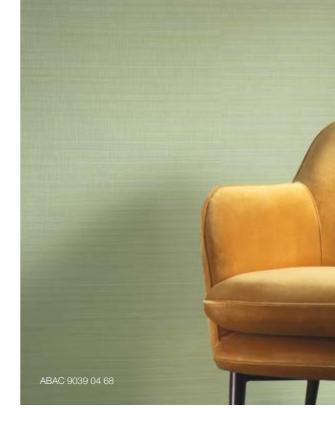

#### Vinacoustic Abaca

This wallcovering is inspired by the Indonesian vegetal fibre known for its strength, which has many uses including bulk bags, fishing nets or artisanal products such as bags, rugs, clothes and furniture.

The pigmentation of the fibres when woven give the textile a subtly mixed shading, creating horizontal patterns similar to wild silk.