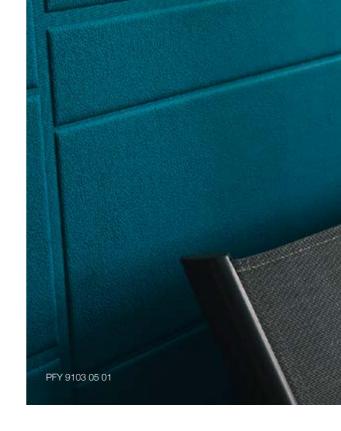

#### Polyform Panel

This moulding process reinvents wall surfaces to bring out shapes and patterns which were exclusive to furnishings, until now. Designed to look like panels, PANEL adds graphics and structure to any environment. The various combinations show the opulence side of this XXL pattern. Adding caharacter and view volume

Micro-perforated vinyl
on felt-lined acoustic backing
Width: 125 cm ± 2 cm
Easy to look after and hygienic
Acoustic comfort: aw 0.25 - NRC 0.25

9054 25 02