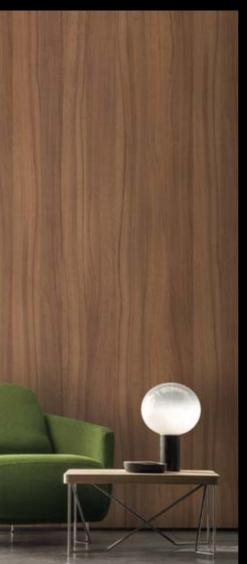

# Signature Wood Noyer

Extremely popular with cabinet-makers, walnut has been used since the Renaissance period for top-quality furniture and furnishings. Its undulating markings vary from light brown to dark brown with black veins.

Printed jersey fabric on acoustic foam backing Width: 140 cm ± 2 cm