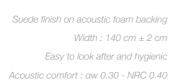

Suede finish on acoustic foam backing

Width: 140 cm ± 2 cm

Easy to look after and hygienic

Acoustic comfort: aw 0.30 - NRC 0.40