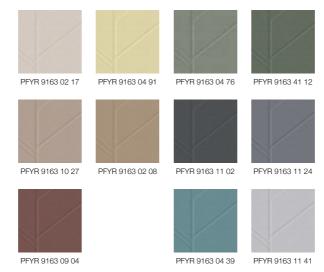

#### Polyform Quilted Leather

By combining pressure and heat, this soft, thick, composite wallcovering changes shape, creating a 3D decor.

This wallcovering with the grain and feel of leather is available in 9 colours, its pattern is inspired by the quilted finish of leather goods. A fine pattern with a sober yet sophisticated personality, classic and easy to coordinate.

Micro-perforated vinyl on felt-lined acoustic backing Width : 118 cm ± 2 cm Easy to look after and hygienic Acoustic comfort : aw 0.25 - NRC 0.25