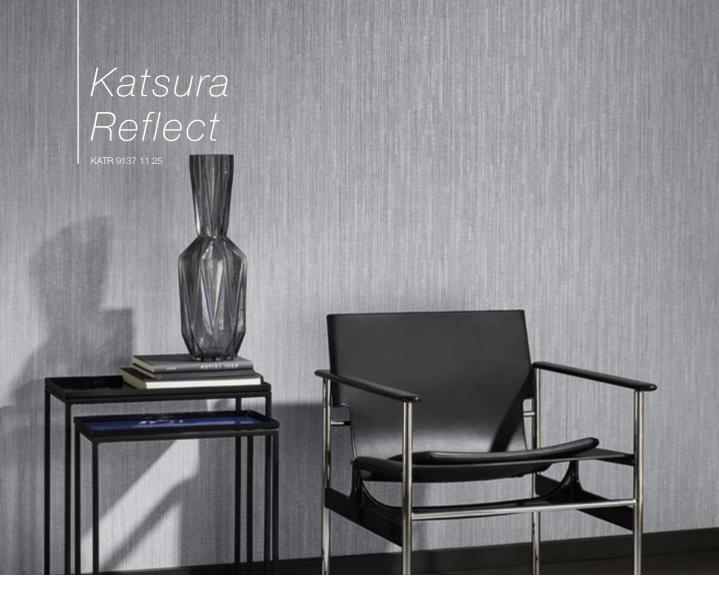

#### Vinacoustic Katsura / Katsura Reflect

These 2 collections make reference to the Japanese gardens and the architecture of he Katsura Imperial Villa, a wallcovering made of fine plant slats plaited vertically, which are used as the basis for decorating Japanese walls.

KATR 9137 01 77

Micro-perforated vinyl on felt-lined acoustic backing Width:  $130 \text{ cm} \pm 2 \text{ cm}$ 

Easy to look after and hygienic Acoustic comfort: aw 0.25 - NRC 0.25