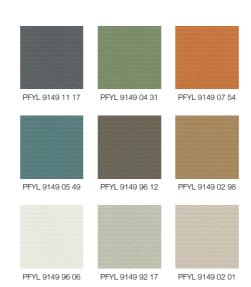

#### Vinacoustic Katsura / Katsura Reflect

These 2 collections make reference to the Japanese gardens and the architecture of he Katsura Imperial Villa, a wallcovering made of fine plant slats plaited vertically, which are used as the basis for decorating Japanese walls.

KATR 9137 01 77

Micro-perforated vinyl on felt-lined acoustic backing Width:  $130 \text{ cm} \pm 2 \text{ cm}$ 

Easy to look after and hygienic Acoustic comfort: aw 0.25 - NRC 0.25