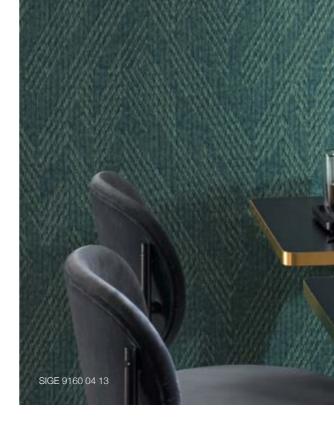

# Signature Eternity Chevron

An unstructured XL herringbone design to redefine the style.

Printed jersey fabric on acoustic foam backing Width: 140 cm ± 2 cm

SIGE 9160 10 49

SIGE 9160 05 96

SIGE 9160 04 13

SIGE 9160 11 22

SIGE 9160 02 78

ACOUSTIC WALLCOVERING