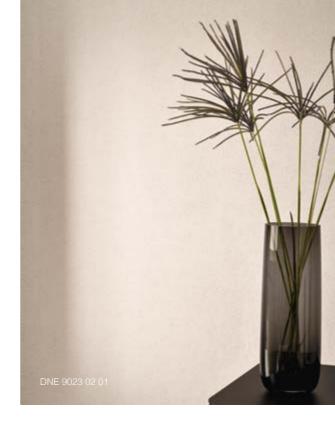

#### Vinacoustic Dune

A full grain leather effect, a noble and timeless material as an acoustic and decorative solution. This authentic and timeless decor will adorn your walls with its sober and precious character, creating an enveloping, warm and elegant atmosphere.

Micro-perforated vinyl on felt-lined acoustic backing Width: 130 cm ± 2 cm Easy to look after and hygienic Acoustic comfort: aw 0.25 - NRC 0.25