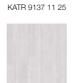

#### Vinacoustic Katsura / Katsura Reflect

These 2 collections make reference to the Japanese gardens and the architecture of he Katsura Imperial Villa, a wallcovering made of fine plant slats plaited vertically, which are used as the basis for decorating Japanese walls.

KATR 9137 08 29

KATR 9137 08 55

KATR 9137 03 68

KATR 9137 03 52

KATR 9137 05 34

KATR 9137 04 37

KATR 9137 11 93

KATR 9137 01 82

KATR 9137 01 77

Micro-perforated vinyl on felt-lined acoustic backing Width:  $130 \text{ cm} \pm 2 \text{ cm}$ 

Easy to look after and hygienic Acoustic comfort: aw 0.25 - NRC 0.25