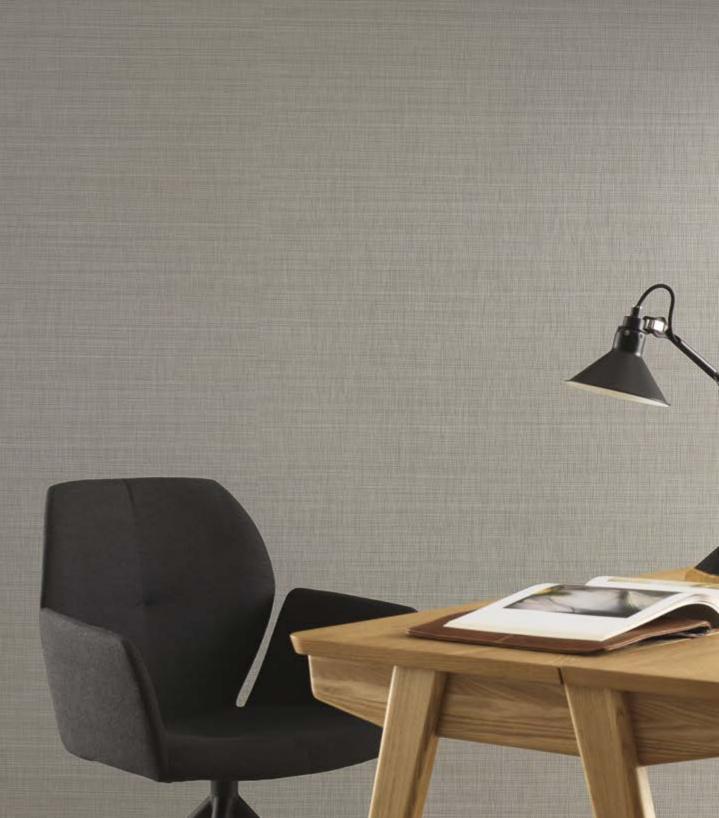

#### Vinacoustic Linen

This collections borrows from traditional linen the originality of the raw material, but also its delicacy and its comforting softness. The subtle emboss with its charming finesse asks to be touched. It adds warmth to your interior, adorning your walls with a fine and comfortable textile-look. Understated, this Linen decor creates a classic and timeless ambiance to suit all spaces

Micro-perforated vinyl
on felt-lined acoustic backing
Width: 130 cm ± 2 cm
Easy to look after and hygienic
Acoustic comfort: aw 0.25 - NRC 0.25