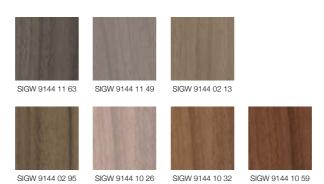

# Signature Wood Noyer

Extremely popular with cabinet-makers, walnut has been used since the Renaissance period for top-quality furniture and furnishings. Its undulating markings vary from light brown to dark brown with black veins.