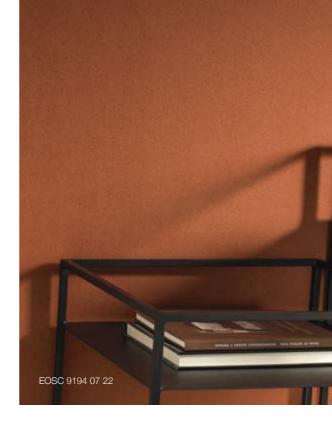

#### Eos Color

A top-quality acoustic wallcovering, combining acoustic performance, quality materials with its suede textile surface, in addition to a classic and timeless look making it ideal for all types of areas.

Eos Color offers an enlarged colour palette of 18 references, with crisp colours, covering essential neutrals in beiges and greys, lifted with bright and sparkling colours, and completed with natural shades. How the suede catches the light and its texture make the colours appear deeper and more velvety, amplifying the appearance of comfort.