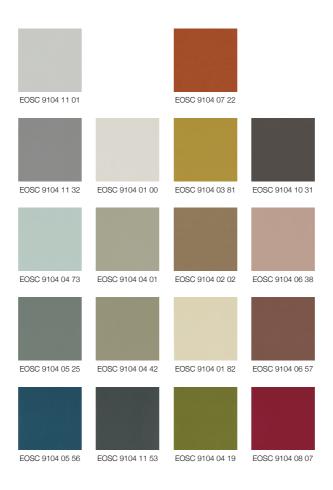

#### Eos Color

A top-quality acoustic wallcovering, combining acoustic performance, quality materials with its suede textile surface, in addition to a classic and timeless look making it ideal for all types of areas.

Eos Color offers an enlarged colour palette of 18 references, with crisp colours, covering essential neutrals in beiges and greys, lifted with bright and sparkling colours, and completed with natural shades. How the suede catches the light and its texture make the colours appear deeper and more velvety, amplifying the appearance of comfort.

Suede finish on acoustic foam backing

Width: 140 cm ± 2 cm

Easy to look after and hygienic

Acoustic comfort: aw 0.30 - NRC 0.40