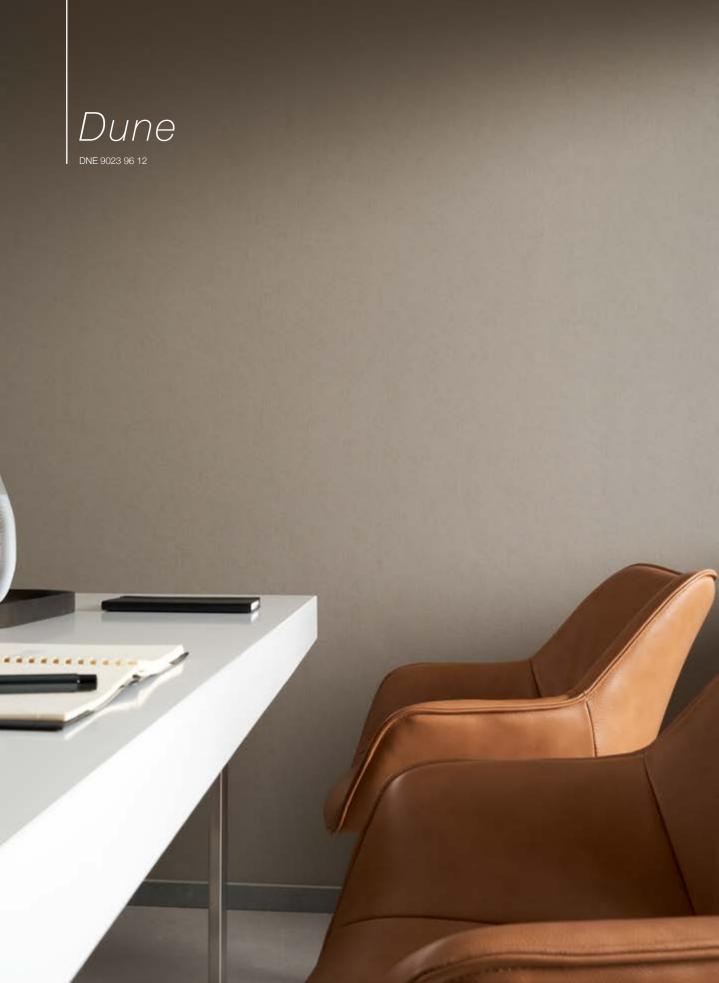

#### Vinacoustic Dune

A full grain leather effect, a noble and timeless material as an acoustic and decorative solution. This authentic and timeless decor will adorn your walls with its sober and precious character, creating an enveloping, warm and elegant atmosphere.

Micro-perforated vinyl on felt-lined acoustic backing Width: 130 cm ± 2 cm Easy to look after and hygienic Acoustic comfort: aw 0.25 - NRC 0.25