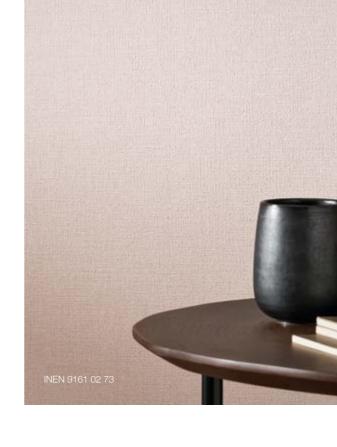

#### Vinacoustic Linen

This collections borrows from traditional linen the originality of the raw material, but also its delicacy and its comforting softness. The subtle emboss with its charming finesse asks to be touched. It adds warmth to your interior, adorning your walls with a fine and comfortable textile-look. Understated, this Linen decor creates a classic and timeless ambiance to suit all spaces

Micro-perforated vinyl
on felt-lined acoustic backing
Width: 130 cm ± 2 cm
Easy to look after and hygienic
Acoustic comfort: aw 0.25 - NRC 0.25