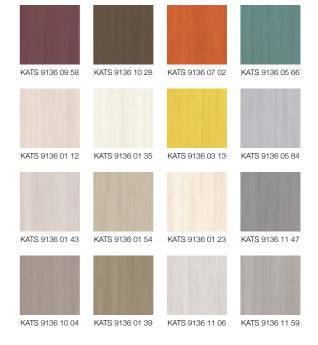

#### Vinacoustic Katsura / Katsura Reflect

These 2 collections make reference to the Japanese gardens and the architecture of he Katsura Imperial Villa, a wallcovering made of fine plant slats plaited vertically, which are used as the basis for decorating Japanese walls.

KATR 9137 01 77

Micro-perforated vinyl on felt-lined acoustic backing Width:  $130 \text{ cm} \pm 2 \text{ cm}$ 

Easy to look after and hygienic Acoustic comfort: aw 0.25 - NRC 0.25