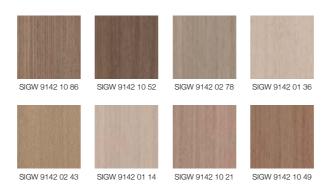

# Signature Wood Orme

The hardness of elm makes it an ideal wood to work with, comparable to oak. It has a homogenous veneer in 8 easy to live with shades.

Printed jersey fabric on acoustic foam backing Width: 140 cm  $\pm$  2 cm