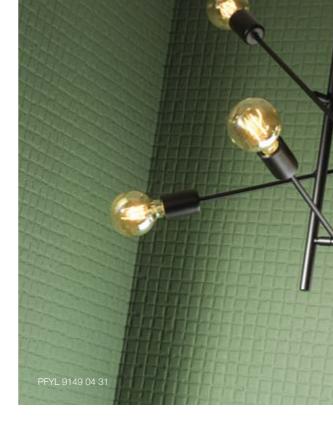

#### Polyform Quilted Leather

By combining pressure and heat, this soft, thick, composite wallcovering changes shape, creating a 3D decor.

This wallcovering with the grain and feel of leather is available in 9 colours, its pattern is inspired by the quilted finish of leather goods. A fine pattern with a sober yet sophisticated personality, classic and easy to coordinate.

Micro-perforated vinyl on felt-lined acoustic backing Width : 118 cm ± 2 cm Easy to look after and hygienic Acoustic comfort : aw 0.25 - NRC 0.25