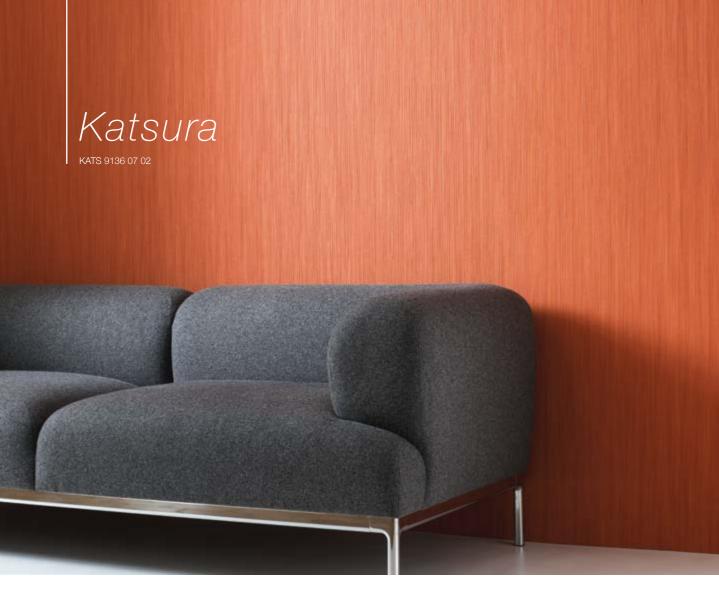

#### Vinacoustic Katsura / Katsura Reflect

These 2 collections make reference to the Japanese gardens and the architecture of he Katsura Imperial Villa, a wallcovering made of fine plant slats plaited vertically, which are used as the basis for decorating Japanese walls.

KATR 9137 01 77

Micro-perforated vinyl on felt-lined acoustic backing Width:  $130 \text{ cm} \pm 2 \text{ cm}$ 

Easy to look after and hygienic Acoustic comfort: aw 0.25 - NRC 0.25