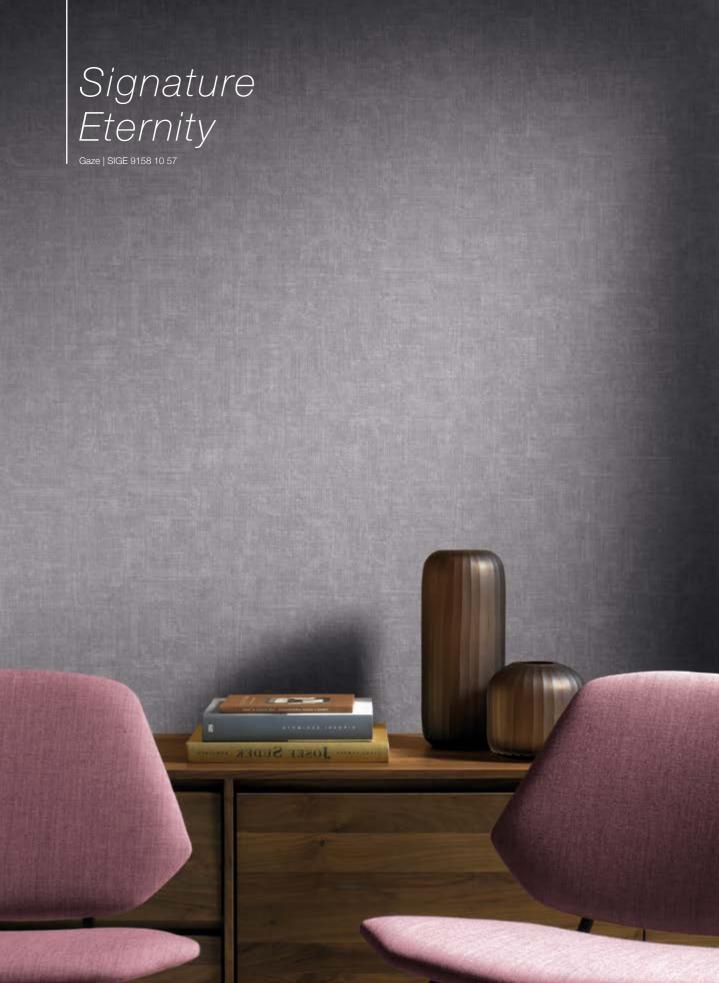

# Signature Eternity Gaze

The 3 designs are available in mixed colour palettes, exploring neutral Linen and Chartreux grey lifted with deep, warm textile shades to amplify the feeling of comfort, such as Amber yellow, Bordeaux red and also Larch green.

Printed jersey fabric on acoustic foam backing Width:  $140 \text{ cm} \pm 2 \text{ cm}$ 