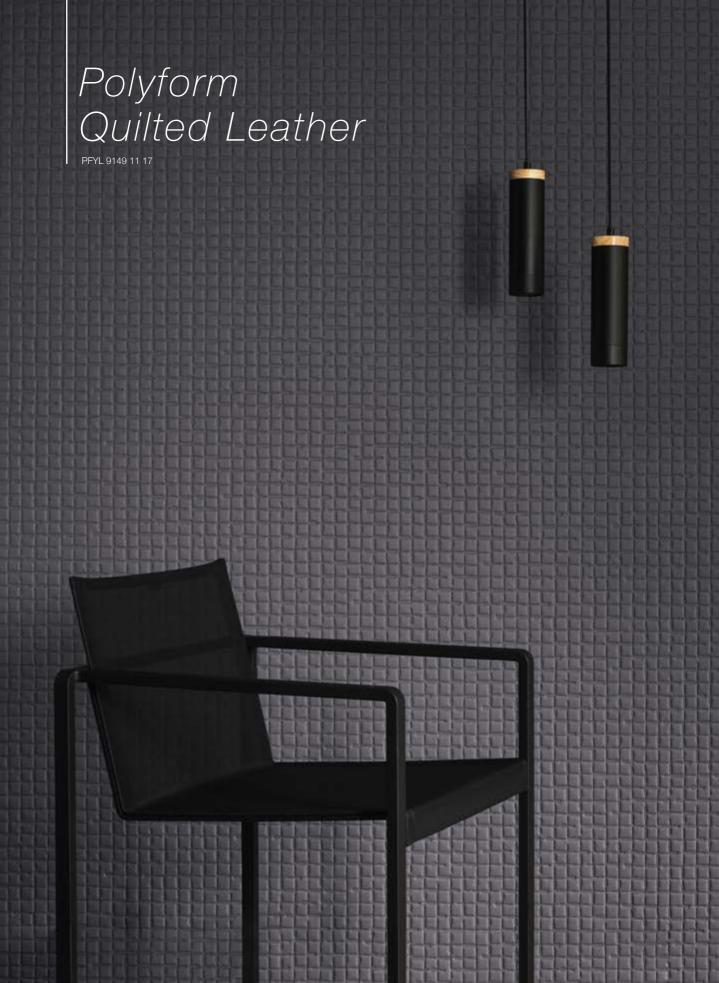

#### Polyform Quilted Leather

By combining pressure and heat, this soft, thick, composite wallcovering changes shape, creating a 3D decor.

This wallcovering with the grain and feel of leather is available in 9 colours, its pattern is inspired by the quilted finish of leather goods. A fine pattern with a sober yet sophisticated personality, classic and easy to coordinate.

Micro-perforated vinyl on felt-lined acoustic backing Width : 118 cm ± 2 cm Easy to look after and hygienic Acoustic comfort : aw 0.25 - NRC 0.25