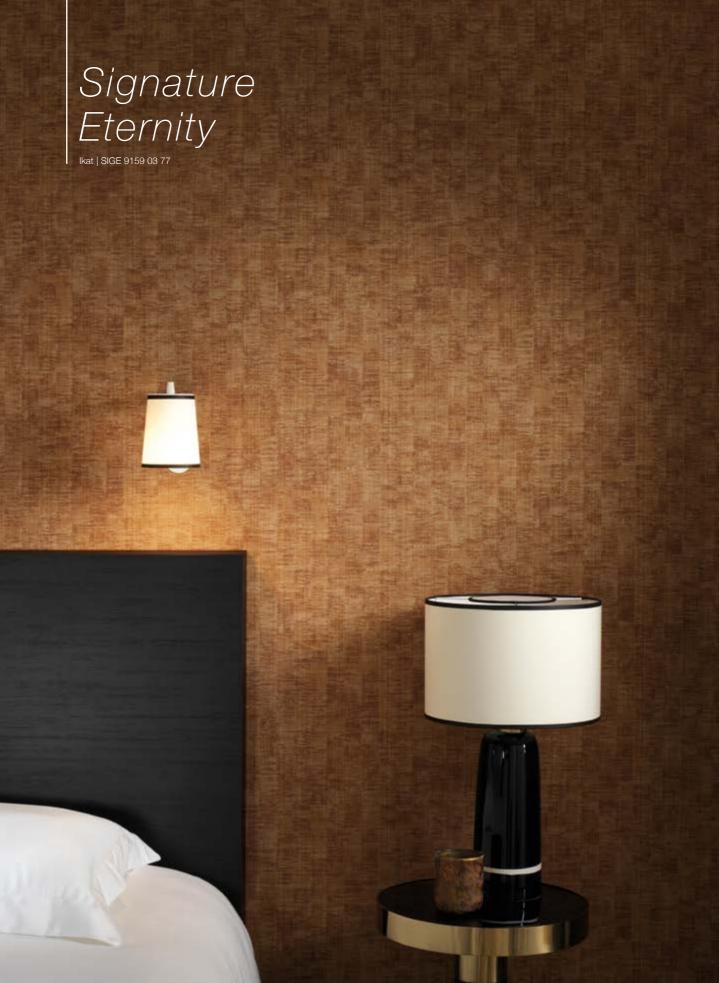

## Signature Eternity Ikat

Combining acoustic comfort and the beauty of fine jersey knitwear, SIGNATURE is a range of tactile and visual acoustic products, blending sensorial comfort with harmonious and distinguished decor. The suppleness gives the wallcovering a superb print quality and a smooth soft touch. A finish ideal for elegant, welcoming spaces.

Printed jersey fabric on acoustic foam backing Width: 140 cm ± 2 cm