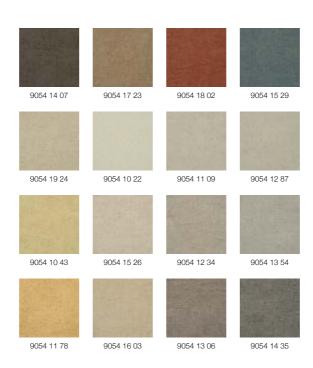

#### Eos Color

A top-quality acoustic wallcovering, combining acoustic performance, quality materials with its suede textile surface, in addition to a classic and timeless look making it ideal for all types of areas.

Eos Color offers an enlarged colour palette of 18 references, with crisp colours, covering essential neutrals in beiges and greys, lifted with bright and sparkling colours, and completed with natural shades. How the suede catches the light and its texture make the colours appear deeper and more velvety, amplifying the appearance of comfort.

Suede finish on acoustic foam backing

Width: 140 cm ± 2 cm

Easy to look after and hygienic

Acoustic comfort: aw 0.30 - NRC 0.40