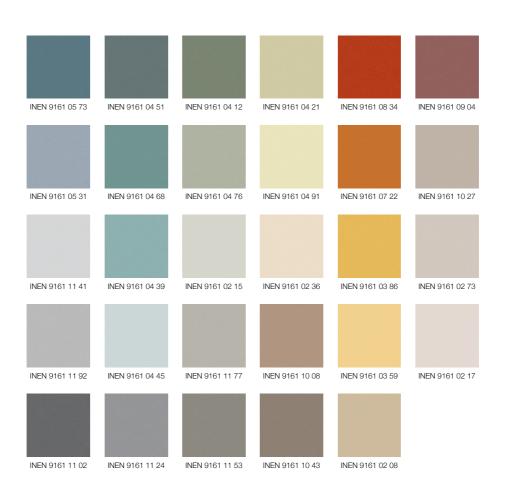

#### Vinacoustic Linen

This collections borrows from traditional linen the originality of the raw material, but also its delicacy and its comforting softness. The subtle emboss with its charming finesse asks to be touched. It adds warmth to your interior, adorning your walls with a fine and comfortable textile-look. Understated, this Linen decor creates a classic and timeless ambiance to suit all spaces

Micro-perforated vinyl
on felt-lined acoustic backing
Width: 130 cm ± 2 cm
Easy to look after and hygienic
Acoustic comfort: aw 0.25 - NRC 0.25