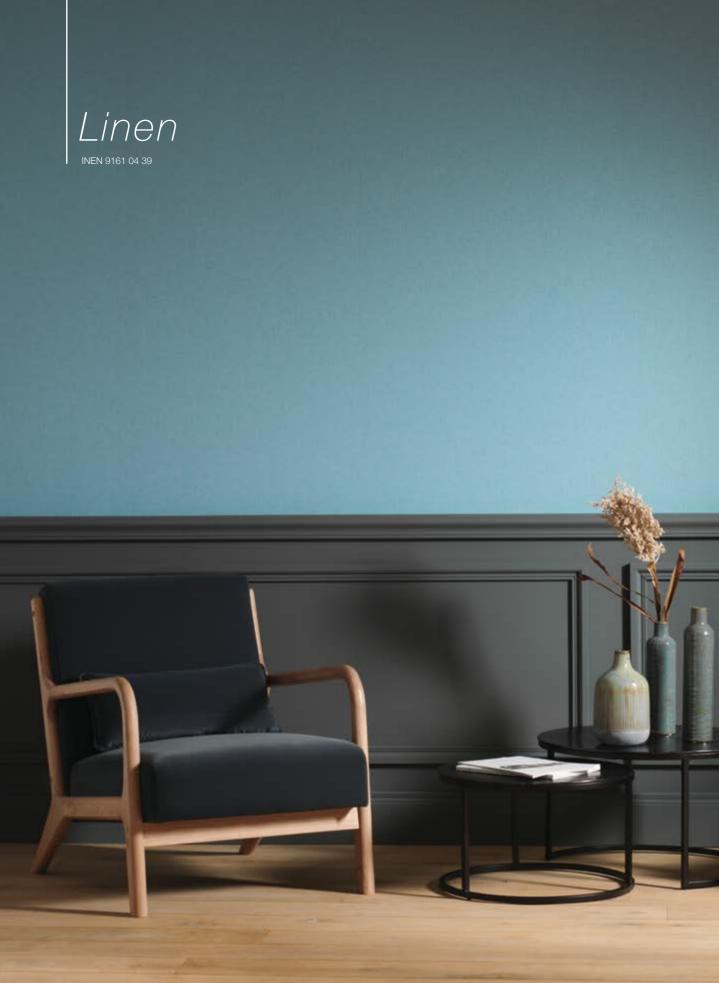

#### Vinacoustic Linen

This collections borrows from traditional linen the originality of the raw material, but also its delicacy and its comforting softness. The subtle emboss with its charming finesse asks to be touched. It adds warmth to your interior, adorning your walls with a fine and comfortable textile-look. Understated, this Linen decor creates a classic and timeless ambiance to suit all spaces

Micro-perforated vinyl
on felt-lined acoustic backing
Width: 130 cm ± 2 cm
Easy to look after and hygienic
Acoustic comfort: aw 0.25 - NRC 0.25