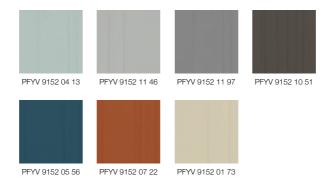

Eos Color offers an enlarged colour palette of 18 references, with crisp colours, covering essential neutrals in beiges and greys, lifted with bright and sparkling colours, and completed with natural shades. How the suede catches the light and its texture make the colours appear deeper and more velvety, amplifying the appearance of comfort.