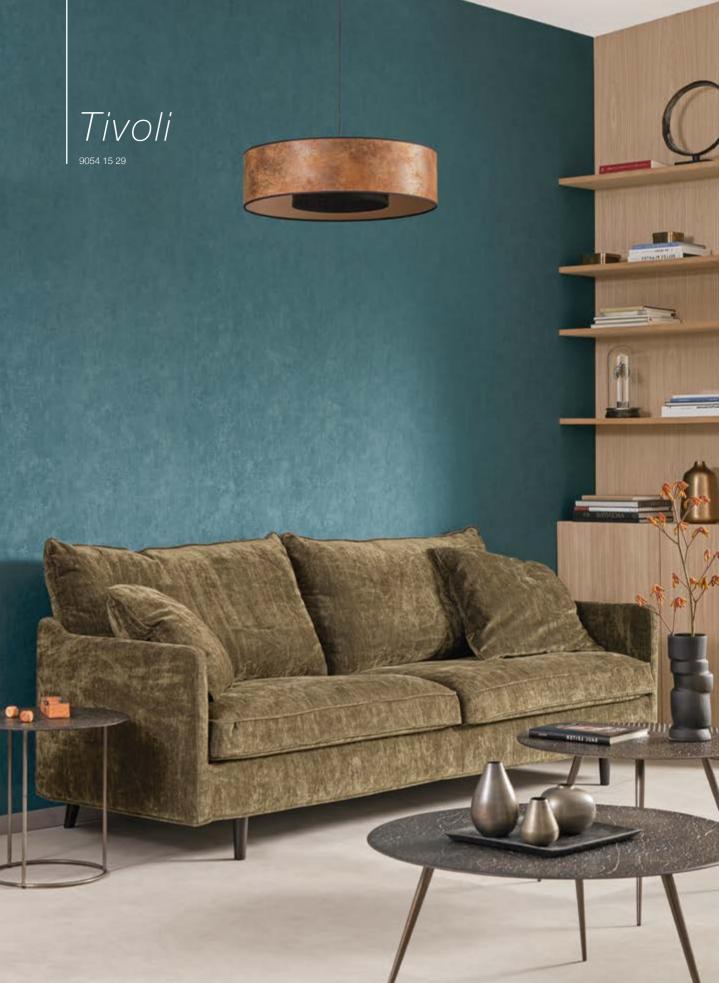

#### Vinacoustic Tivoli

A decor inspired by concrete, like a raw mineral, minimal and architectural. A claim for minimalist aesthetics, contemporary as much as authentic. This covering has an extremely matte finish and a deep texture, making it highly realistic and adding relief to your walls. A three-tone printing process enhances the feeling of depth.

Micro-perforated vinyl
on felt-lined acoustic backing
Width: 130 cm ± 2 cm
Easy to look after and hygienic
Acoustic comfort: aw 0.25 - NRC 0.25