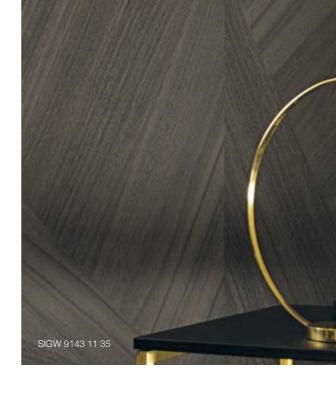

#### Signature Wood Marqueterie

The MARQUETERIE design is a modern decor created by combining the two designs in the range and has been designed to look like a graphic arrangement of timber planks.

Printed jersey fabric on acoustic foam backing Width: 140 cm  $\pm$  2 cm

Acoustic comfort : aw 0.25 - NRC 0.30

SIGW 9143 11 35

SIGW 9143 01 28

SIGW 9143 10 91