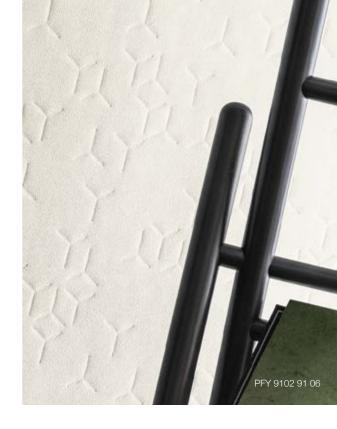

#### Polyform Eole

Under the combined effect of compression and heat, our soft and thick composite covering takes shape, creating a 3D design. With its poetic, minimalist allover, EOLE fits wall surfaces with a subtle decor

Micro-perforated vinyl
on felt-lined acoustic backing
Width: 125 cm ± 2 cm
Easy to look after and hygienic
Acoustic comfort: aw 0.25 - NRC 0.25