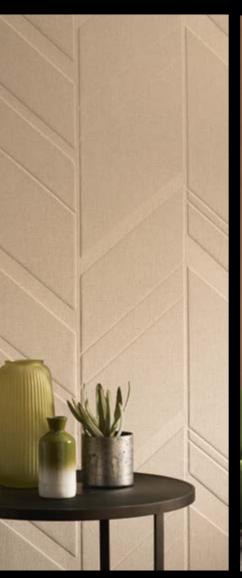

# Signature Eternity Chevron

An unstructured XL herringbone design to redefine the style.

Printed jersey fabric on acoustic foam backing Width: 140 cm ± 2 cm

SIGE 9160 10 49

SIGE 9160 05 96

SIGE 9160 04 13

SIGE 9160 11 22

SIGE 9160 02 78

ACOUSTIC WALLCOVERING