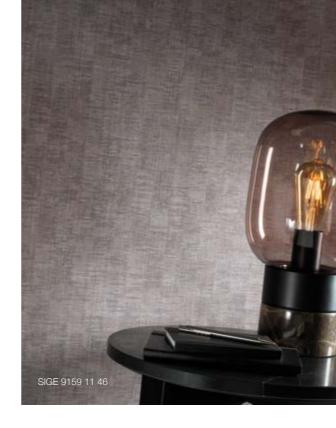

# Signature Eternity Gaze

The 3 designs are available in mixed colour palettes, exploring neutral Linen and Chartreux grey lifted with deep, warm textile shades to amplify the feeling of comfort, such as Amber yellow, Bordeaux red and also Larch green.

Printed jersey fabric on acoustic foam backing Width:  $140 \text{ cm} \pm 2 \text{ cm}$ 