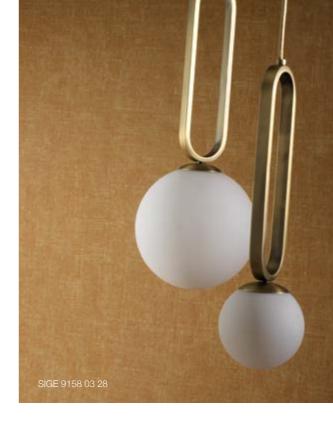

## Signature Eternity Ikat

Combining acoustic comfort and the beauty of fine jersey knitwear, SIGNATURE is a range of tactile and visual acoustic products, blending sensorial comfort with harmonious and distinguished decor. The suppleness gives the wallcovering a superb print quality and a smooth soft touch. A finish ideal for elegant, welcoming spaces.

Printed jersey fabric on acoustic foam backing Width: 140 cm ± 2 cm