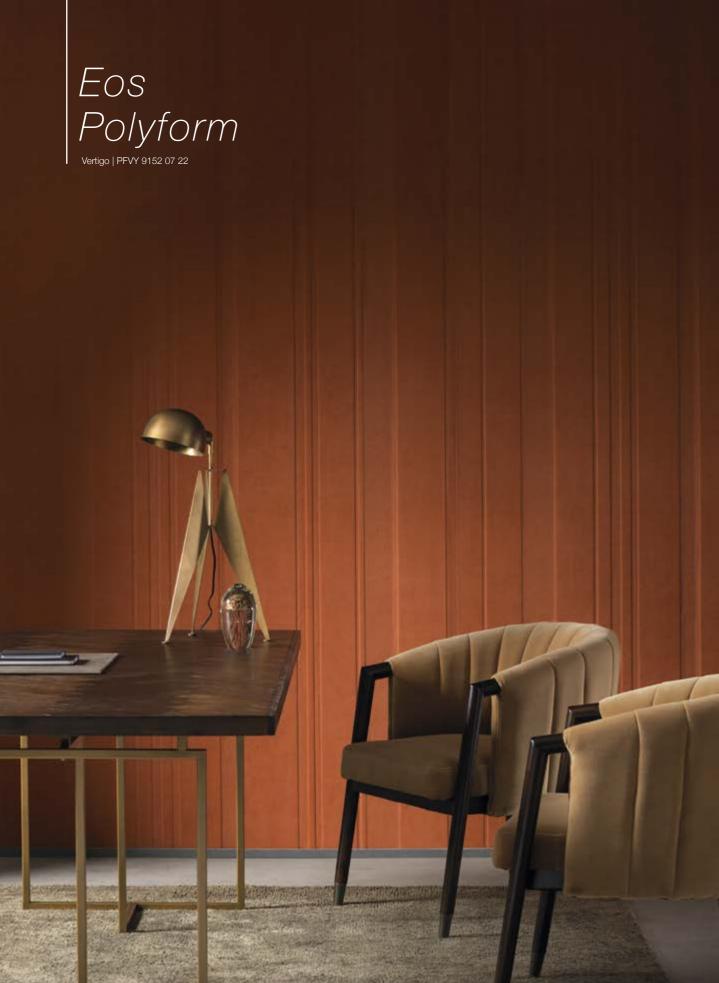

#### Eos Polyform

By combining pressure and heat, the supple and heavy Eos acoustic wallcovering takes shape, creating a 3D decor. This process, called "moulding" renews the surface of the wallcovering, revealing shapes and decors which have been, until now, restricted to furnishing materials.

Tone-on-tone in 7 shades, the Vertigo design with its ton on ton stripes is restrained, calm and easy to coordinate, while still defining the decoration of the room.