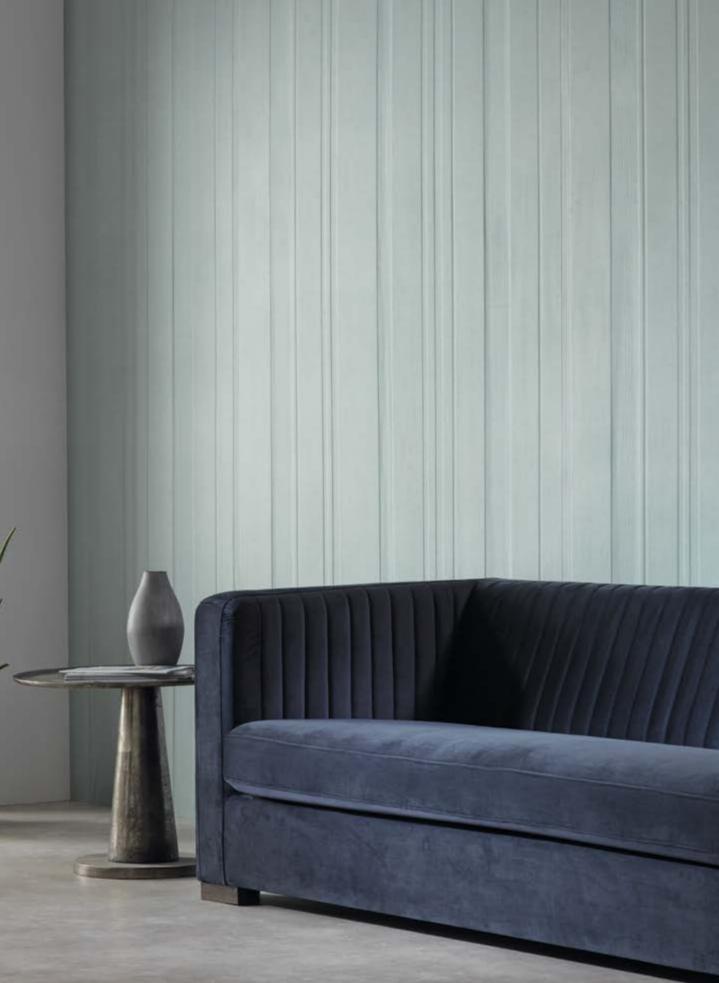

#### 3 LINES OF ACOUSTIC WALLCOVERINGS FOR COMFORT AND ELEGANCE

Specifically designed by Texdecor to improve the comfort level in both public and private areas :

Eos: a textile wallcovering with a high-quality faux-suede mounted on high absorbent foam backing

Signature: combining acoustic comfort and the aesthetic beauty of fine jersey knitwear, Signature is a line of tactile and visual acoustic products, blending sensorial comfort with harmonious and distinguished decor

Vinacoustic: a coated micro-perforated vinyl on an acoustic felt-lined backing, high impact resistance, easy-care and hygienic, rapidhanging and simplified wall preparation