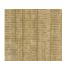

#### Vinacoustic Katsura / Katsura Reflect

These 2 collections make reference to the Japanese gardens and the architecture of he Katsura Imperial Villa, a wallcovering made of fine plant slats plaited vertically, which are used as the basis for decorating Japanese walls.

KATR 9137 08 29

KATR 9137 08 55

KATR 9137 03 68

KATR 9137 03 52

KATR 9137 05 34

KATR 9137 04 37

KATR 9137 11 93

KATR 9137 01 82

KATR 9137 01 77

Micro-perforated vinyl on felt-lined acoustic backing Width:  $130 \text{ cm} \pm 2 \text{ cm}$ 

Easy to look after and hygienic Acoustic comfort: aw 0.25 - NRC 0.25