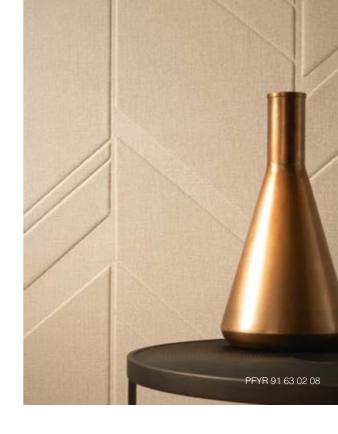

#### Polyform Panel

This moulding process reinvents wall surfaces to bring out shapes and patterns which were exclusive to furnishings, until now. Designed to look like panels, PANEL adds graphics and structure to any environment. The various combinations show the opulence side of this XXL pattern. Adding caharacter and view volume

Micro-perforated vinyl
on felt-lined acoustic backing
Width: 125 cm ± 2 cm
Easy to look after and hygienic
Acoustic comfort: aw 0.25 - NRC 0.25

9054 25 02