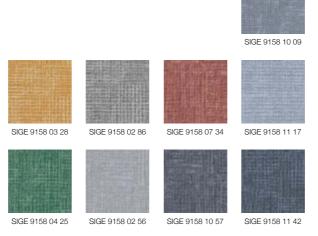

# Signature Eternity Gaze

The 3 designs are available in mixed colour palettes, exploring neutral Linen and Chartreux grey lifted with deep, warm textile shades to amplify the feeling of comfort, such as Amber yellow, Bordeaux red and also Larch green.

Printed jersey fabric on acoustic foam backing Width:  $140 \text{ cm} \pm 2 \text{ cm}$ 

# Signature Eternity Chevron

An unstructured XL herringbone design to redefine the style.

Printed jersey fabric on acoustic foam backing Width: 140 cm ± 2 cm

SIGE 9160 10 49

SIGE 9160 05 96

SIGE 9160 04 13

SIGE 9160 11 22

SIGE 9160 02 78

ACOUSTIC WALLCOVERING