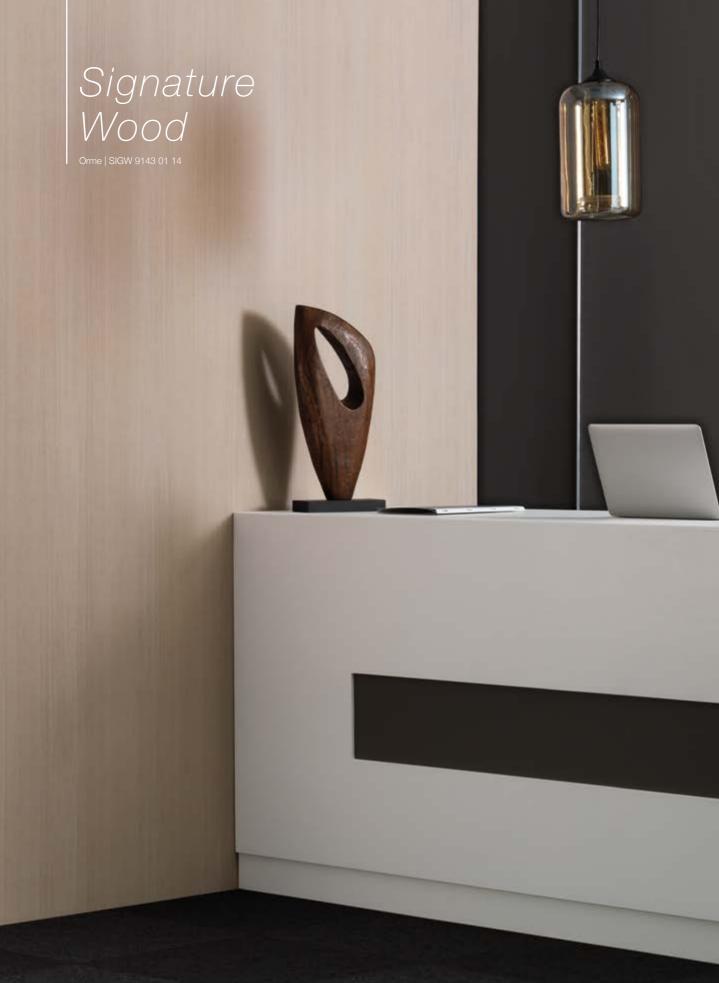

# Signature Wood Orme

The hardness of elm makes it an ideal wood to work with, comparable to oak. It has a homogenous veneer in 8 easy to live with shades.

Printed jersey fabric on acoustic foam backing Width: 140 cm  $\pm$  2 cm