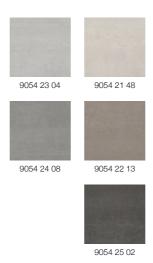

#### Vinacoustic Urban

Urban reflects the tone-on-tone nuances of a raw concrete wall as well as the effect of vertical framing. This design exhibits a raw, minimalist and designer style. It is available in a palette of 5 tones that capture the original shades of concrete.

9054 25 02

Micro-perforated vinyl on felt-lined acoustic backing Width: 130 cm ± 2 cm Easy to look after and hygienic Acoustic comfort: aw 0.25 - NRC 0.25