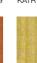

#### Vinacoustic Katsura / Katsura Reflect

These 2 collections make reference to the Japanese gardens and the architecture of he Katsura Imperial Villa, a wallcovering made of fine plant slats plaited vertically, which are used as the basis for decorating Japanese walls.

KATR 9137 08 29

KATR 9137 08 55

KATR 9137 03 68

KATR 9137 03 52

KATR 9137 05 34

KATR 9137 04 37

KATR 9137 11 93

KATR 9137 01 82

KATR 9137 01 77

Micro-perforated vinyl on felt-lined acoustic backing Width:  $130 \text{ cm} \pm 2 \text{ cm}$ 

Easy to look after and hygienic Acoustic comfort: aw 0.25 - NRC 0.25