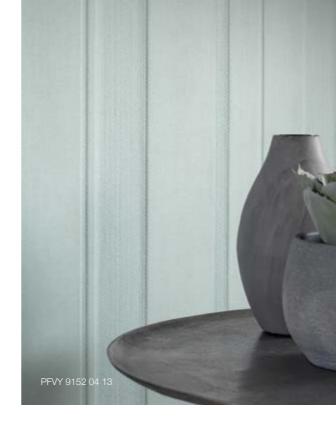

#### Eos Color

A top-quality acoustic wallcovering, combining acoustic performance, quality materials with its suede textile surface, in addition to a classic and timeless look making it ideal for all types of areas.

Eos Color offers an enlarged colour palette of 18 references, with crisp colours, covering essential neutrals in beiges and greys, lifted with bright and sparkling colours, and completed with natural shades. How the suede catches the light and its texture make the colours appear deeper and more velvety, amplifying the appearance of comfort.

Suede finish on acoustic foam backing

Width: 140 cm ± 2 cm

Easy to look after and hygienic

Acoustic comfort: aw 0.30 - NRC 0.40