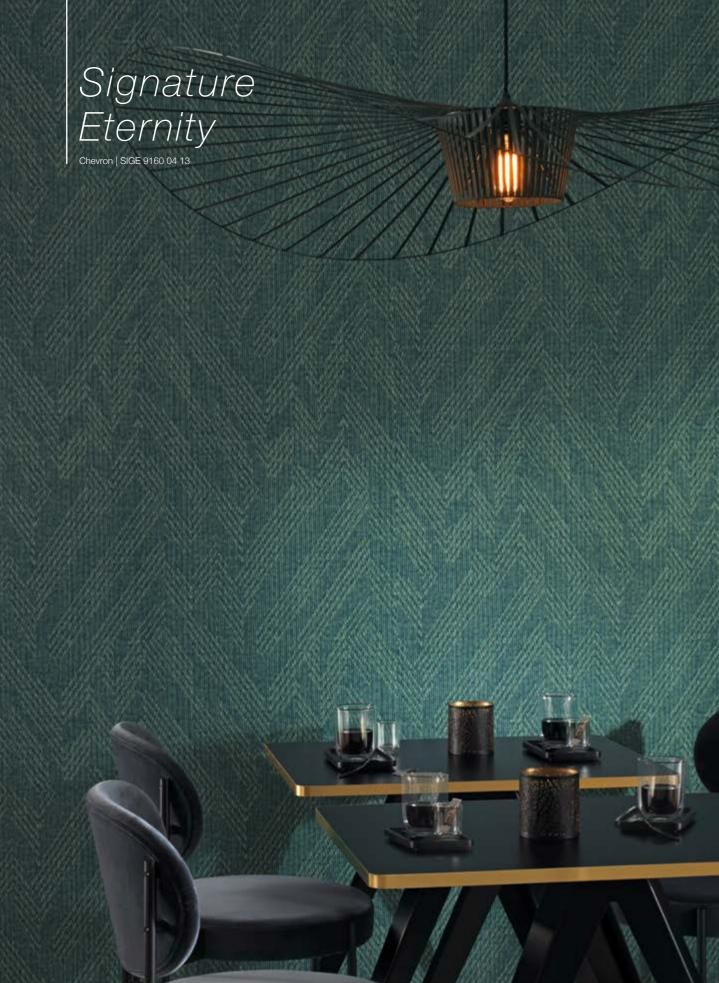

# Signature Eternity Chevron

An unstructured XL herringbone design to redefine the style.

Printed jersey fabric on acoustic foam backing Width: 140 cm ± 2 cm

SIGE 9160 10 49

SIGE 9160 05 96

SIGE 9160 04 13

SIGE 9160 11 22

SIGE 9160 02 78

ACOUSTIC WALLCOVERING