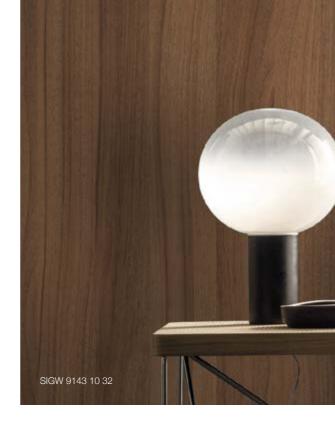

# Signature Wood Noyer

Extremely popular with cabinet-makers, walnut has been used since the Renaissance period for top-quality furniture and furnishings. Its undulating markings vary from light brown to dark brown with black veins.

Printed jersey fabric on acoustic foam backing Width: 140 cm ± 2 cm