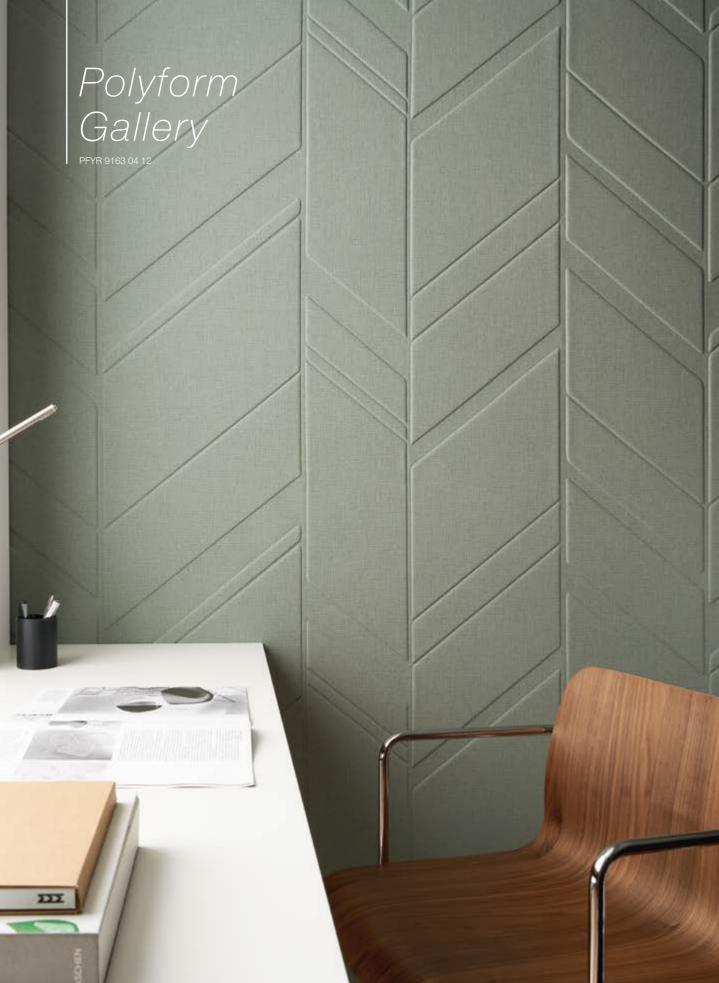

#### Polyform Gallery

This collection surprises by combining tradition and modernity: a contemporary yesteryear bringing together a genuine linen material and a modern 3D embossing.

The majestic Gallery design is set apart with its vertical XL dimension, particularly effective for high ceilings. The design is composed of embossed vertical and slanting lines of different sizes, catching the light and revealing different facets. The straight lines and energy of this design are in perfect harmony with the soft comforting suppleness of the Linen

Micro-perforated vinyl
on felt-lined acoustic backing
Width: 125 cm ± 2 cm
Easy to look after and hygienic
Acoustic comfort: aw 0.25 - NRC 0.25