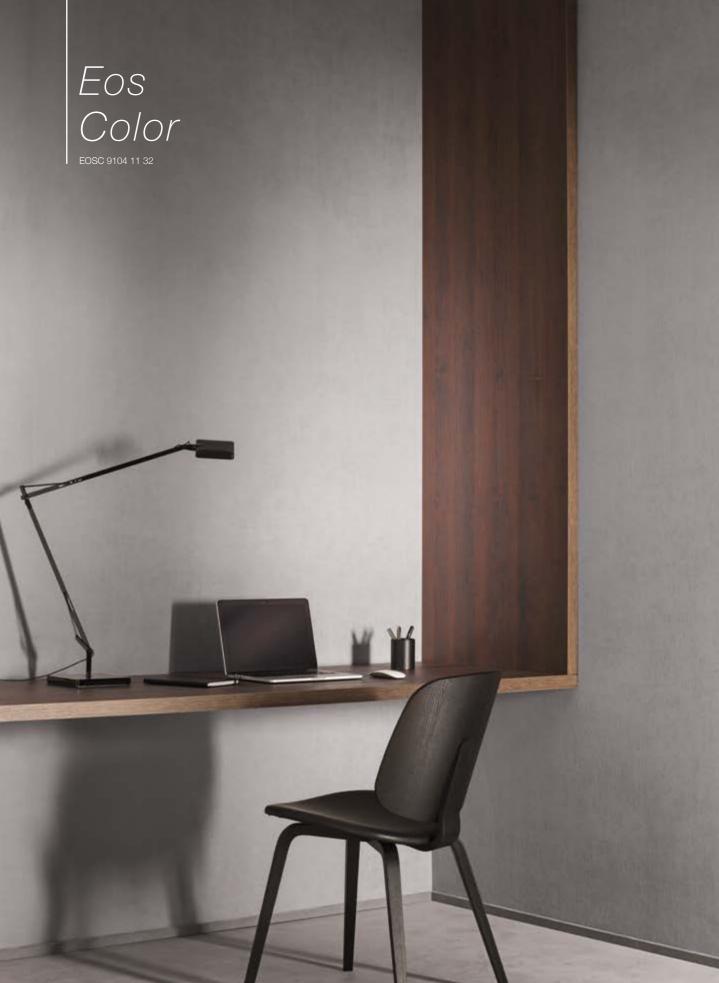

#### Eos Color

A top-quality acoustic wallcovering, combining acoustic performance, quality materials with its suede textile surface, in addition to a classic and timeless look making it ideal for all types of areas.

Eos Color offers an enlarged colour palette of 18 references, with crisp colours, covering essential neutrals in beiges and greys, lifted with bright and sparkling colours, and completed with natural shades. How the suede catches the light and its texture make the colours appear deeper and more velvety, amplifying the appearance of comfort.