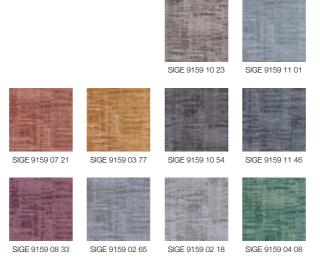

## Signature Eternity Ikat

Combining acoustic comfort and the beauty of fine jersey knitwear, SIGNATURE is a range of tactile and visual acoustic products, blending sensorial comfort with harmonious and distinguished decor. The suppleness gives the wallcovering a superb print quality and a smooth soft touch. A finish ideal for elegant, welcoming spaces.

# Signature Eternity Gaze

The 3 designs are available in mixed colour palettes, exploring neutral Linen and Chartreux grey lifted with deep, warm textile shades to amplify the feeling of comfort, such as Amber yellow, Bordeaux red and also Larch green.

# Signature Eternity Chevron

An unstructured XL herringbone design to redefine the style.

Printed jersey fabric on acoustic foam backing Width: 140 cm ± 2 cm

SIGE 9160 10 49

SIGE 9160 05 96

SIGE 9160 04 13