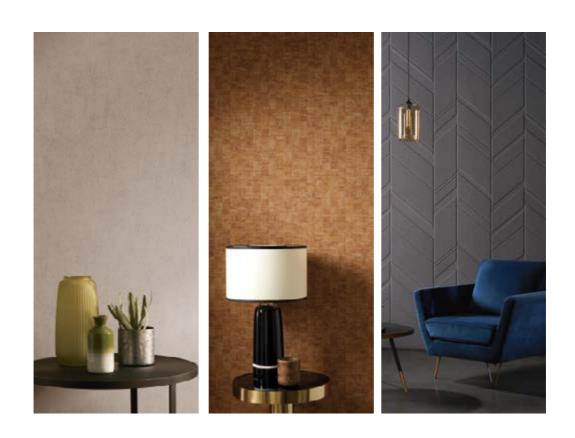

#### 3 LINES OF ACOUSTIC WALLCOVERINGS FOR COMFORT AND ELEGANCE

Specifically designed by Texdecor to improve the comfort level in both public and private areas :

Eos: a textile wallcovering with a high-quality faux-suede mounted on high absorbent foam backing

Signature: combining acoustic comfort and the aesthetic beauty of fine jersey knitwear, Signature is a line of tactile and visual acoustic products, blending sensorial comfort with harmonious and distinguished decor

#### Eos Color

A top-quality acoustic wallcovering, combining acoustic performance, quality materials with its suede textile surface, in addition to a classic and timeless look making it ideal for all types of areas.

Eos Color offers an enlarged colour palette of 18 references, with crisp colours, covering essential neutrals in beiges and greys, lifted with bright and sparkling colours, and completed with natural shades. How the suede catches the light and its texture make the colours appear deeper and more velvety, amplifying the appearance of comfort.