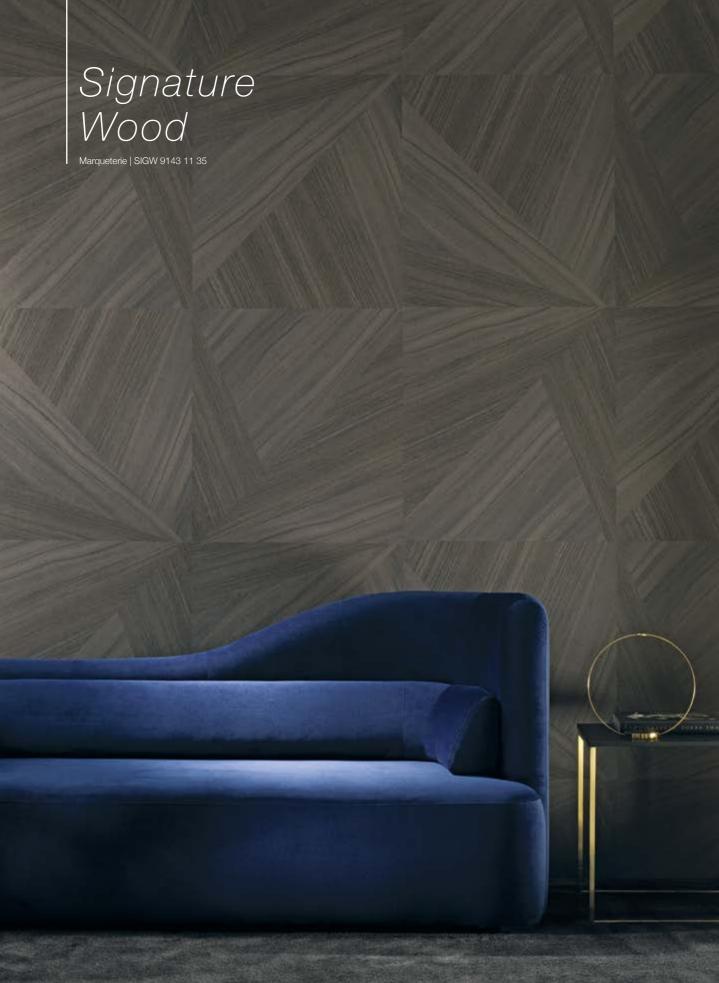

#### Signature Wood Marqueterie

The MARQUETERIE design is a modern decor created by combining the two designs in the range and has been designed to look like a graphic arrangement of timber planks.

Printed jersey fabric on acoustic foam backing Width: 140 cm  $\pm$  2 cm

Acoustic comfort : aw 0.25 - NRC 0.30

SIGW 9143 11 35

SIGW 9143 01 28

SIGW 9143 10 91